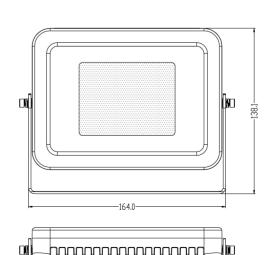

## SPECIFICATIONS

| or contonnonto     |                                                              |
|--------------------|--------------------------------------------------------------|
| Power              | 20W                                                          |
| Input Voltage      | 220-240V AC 50/60Hz                                          |
| Driver             | Housed internally - Meanwell Driver<br>with Surge Protection |
| LED Chips          | Epistar™ (Made in Taiwan)                                    |
| Colour Temperature | 3000K (CRI - 70)                                             |
| Lumens             | 1,800 lm                                                     |
| Beam Angle         | 90°                                                          |
| Life Span          | 50,000 hours                                                 |
| Fixture Material   | Aluminium Alloy                                              |
| Frame Colour       | Grey                                                         |
| IP Rating          | IP66                                                         |
| Reflector Type     | Toughened Glass                                              |
| Connections        | Flex & plug supplied (1.4m)                                  |