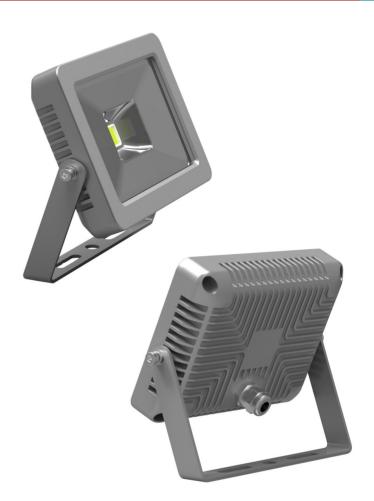

## 20W LED Flood Light FLB-WW/20W

Extremely durable, can withstand vibration and jarring.

## SPECIFICATIONS

| or contonnonto     |                                                              |
|--------------------|--------------------------------------------------------------|
| Power              | 20W                                                          |
| Input Voltage      | 220-240V AC 50/60Hz                                          |
| Driver             | Housed internally - Meanwell Driver<br>with Surge Protection |
| LED Chips          | Epistar™ (Made in Taiwan)                                    |
| Colour Temperature | 3000K (CRI - 70)                                             |
| Lumens             | 1,800 lm                                                     |
| Beam Angle         | 90°                                                          |
| Life Span          | 50,000 hours                                                 |
| Fixture Material   | Aluminium Alloy                                              |
| Frame Colour       | Grey                                                         |
| IP Rating          | IP66                                                         |
| Reflector Type     | Toughened Glass                                              |
| Connections        | Flex & plug supplied (1.4m)                                  |