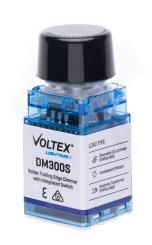

## **Technical Specifications:**

| Minimum Load:                | 3W                                                               |
|------------------------------|------------------------------------------------------------------|
| Dimming Operation:           | Trailing Edge                                                    |
| Operating Temperature:       | -20C to +65C                                                     |
| Humidity:                    | <85%                                                             |
| Derating:                    | 2x300W or 3x250W                                                 |
| Over Temperature Protection: | Manual Reset                                                     |
| Compatibility:               | Voltex Dimmable LED                                              |
| Non-Compatibility:           | Iron Core Transformers, Non<br>Dimmable Loads and Motor<br>Loads |
| Colours:                     | White and Black knob included                                    |
|                              |                                                                  |