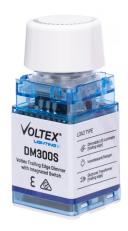

## **Technical Specifications:**

| Minimum Load:                | 3W                                                               |
|------------------------------|------------------------------------------------------------------|
| Dimming Operation:           | Trailing Edge                                                    |
| Operating Temperature:       | -20C to +65C                                                     |
| Humidity:                    | <85%                                                             |
| Derating:                    | 2x300W or 3x250W                                                 |
| Over Temperature Protection: | Manual Reset                                                     |
| Compatibility:               | Voltex Dimmable LED                                              |
| Non-Compatibility:           | Iron Core Transformers, Non<br>Dimmable Loads and Motor<br>Loads |
| Colours:                     | White and Black knob included                                    |
|                              |                                                                  |