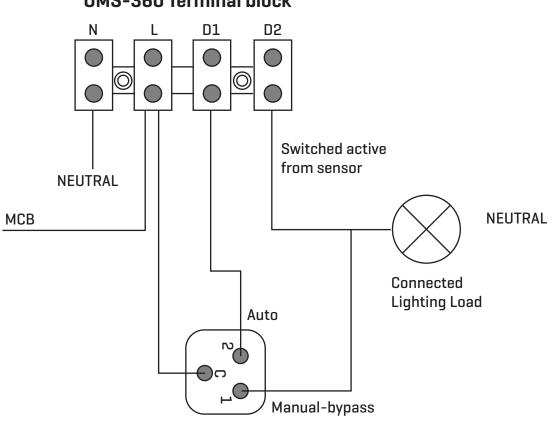

## Voltex OMS-360 Outdoor Motion Sensor

Wiring diagram for automatic/manual-bypass operation

The diagram below shows how the OMS-360 Outdoor Motion Sensor can be connected to a switch plate to provide the user with optional automatic/manual-bypass operation, as follows.

- Manual-bypass: When the switch is in the Manual-bypass position, the connected lights stay on permanently, regardless of movement or light level.
- Auto: When the switch is in the 'Auto' position, the lights are controlled and activate by the sensor, depending on movement and light level.

## **OMS-360 Terminal block**

Two-position switch mechanism

© Voltex Electrical 2020. All Rights Reserved.