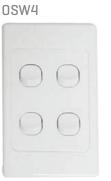

### Switches 1 to 6 GANG / 250V 15AX - Original

| ) | C |  |
|---|---|--|
| C |   |  |
| ) | ( |  |

OSW6

| 0 | SW | 7         |   |        |
|---|----|-----------|---|--------|
|   | C  | $\supset$ | C | $\sum$ |
|   | C  |           | C | $\sum$ |
|   | C  |           | C |        |
|   |    |           |   |        |

### Switch Plates 1 to 6 GANG