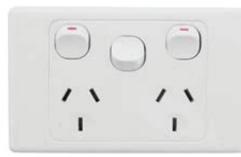

### Voltex Power Outlet double 250V 10A

OPP2H

Voltex Power Outlet double 250V 10A with extra switch

OPP2HX