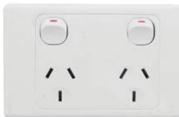

### Voltex Power Outlet double 250V 10A

OPP2H

Voltex Power Outlet double 250V 10A with extra switch

OPP2HX