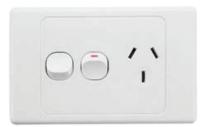

## **Original Series**

### Style and performance in one brand

- 1 Highly durable polycarbonate material
- (2) Stylish, with a minimalistic look that will complement any modern interior.
- Certified Standards SAA 121363 EA
- (4) Multiple fixing points (8 in total) to suit all possible mounting applications.
- (5) Strong, robust flat and phillips screwheads. with rounded ends for better adjustment.
- (6) Tested switch mechanism design that guarantees no risk of midpoint.
- Large 6mm terminals provide ample room for cabling.







T: 1300 722 275 F: 1300 738 717

E: sales@cableloc.com

## ORIGINAL SERIES

#### Voltex Power Outlet Single 250V 10A - 15A

OPP1H & OPP1H15



### Voltex Power Outlet single 250V 10A with extra switch

OPP1HX



### Voltex Power Outlet double 250V 10A

OPP2H



Voltex Power Outlet double 250V 10A with extra switch

OPP2HX



### Voltex Original Power Outlet double 250V 10A Vertical

OPP2V



### SPECIFICATIONS

Plate size: 118mm (W) x 73mm (H) Mounting centre: 84mm Terminals to suit: 4 x 2.5mm sq. cable Approval No SAA121363EA



# VOLTEX

### Switches 1 to 6 GANG / 250V 15AX - Original









| ) | C |  |
|---|---|--|
| C |   |  |
| ) | ( |  |

OSW6

| 0 | SW | 7         |   |        |
|---|----|-----------|---|--------|
|   | C  | $\supset$ | C | $\sum$ |
|   | C  |           | C | $\sum$ |
|   | C  |           | C |        |
|   |    |           |   |        |

### Switch Plates 1 to 6 GANG













### **SPECIFICATIONS**

Plate size: 118mm (W) x 73mm (H) Mounting centre: 84mm Terminals