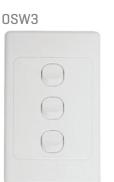

### Switches 1 to 6 GANG / 250V 15AX - Original

| ) | C |  |
|---|---|--|
| C |   |  |
| ) | ( |  |

OSW6

| 0 | SW | 7         |   |        |
|---|----|-----------|---|--------|
|   | C  | $\supset$ | C | $\sum$ |
|   | C  |           | C | $\sum$ |
|   | C  |           | C |        |
|   |    |           |   |        |

### Switch Plates 1 to 6 GANG