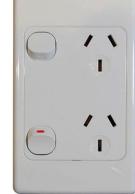

nimalistic look that will complement any modern interior.
- Certified Standards SAA 121363 EA
- (4) Multiple fixing points (8 in total) to suit all possible mounting applications.
- (5) Strong, robust flat and phillips screwheads. with rounded ends for better adjustment.
- (6) Tested switch mechanism design that guarantees no risk of midpoint.
- Large 6mm terminals provide ample room for cabling.







T: 1300 722 275 F: 1300 738 717

E: sales@cableloc.com

## ORIGINAL SERIES

#### Voltex Power Outlet Single 250V 10A - 15A

OPP1H & OPP1H15



### Voltex Power Outlet single 250V 10A with extra switch

OPP1HX



### Voltex Power Outlet double 250V 10A

OPP2H



Voltex Power Outlet double 250V 10A with extra switch

OPP2HX



### Voltex Original Power Outlet double 250V 10A Vertical

OPP2V



### SPECIFICATIONS

Plate size: 118mm (W) x 73mm (H) Mounting centre: 84mm Terminals to suit: 4 x 2.5mm sq. cable Approval No SAA121363EA



# VOLTEX

### Switches 1 to 6 GANG / 250V 15AX - Original









| ) | C |  |
|---|---|--|
| C |   |  |
| ) | ( |  |

OSW6

| 0 | SW | 7         |   |        |
|---|----|-----------|---|--------|
|   | C  | $\supset$ | C | $\sum$ |
|   | C  |           | C | $\sum$ |
|   | C  |           | C |        |
|   |    |           |   |        |

### Switch Plates 1 to 6 GANG













### **SPECIFICATIONS**

Plate size: 118mm (W) x 73mm (H) Mounting centre: 84mm Terminals to suit: 4 x 2.5mm sq. cable Approval No SAA121364EA

illi

(MC) - A

## ORIGINAL SERIES

### Switch Mechanisms

A comprehensive range of marked mechanisms are available in the Volte