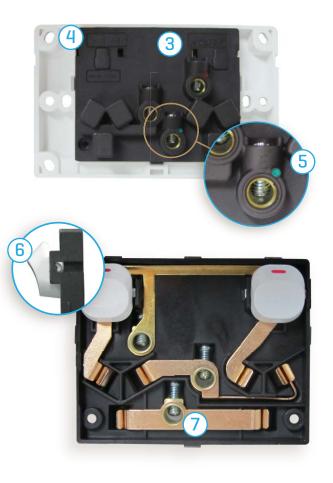

### Style and performance in one brand

- 1 Highly durable polycarbonate material
- (2) Stylish, with a minimalistic look that will complement any modern interior.
- Certified Standards SAA 121363 EA
- (4) Multiple fixing points (8 in total) to suit all possible mounting applications.
- (5) Strong, robust flat and phillips screwheads. with rounded ends for better adjustment.
- (6) Tested switch mechanism design that guarantees no risk of midpoint.
- Large 6mm terminals provide ample room for cabling.