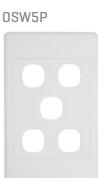

### Switches 1 to 6 GANG / 250V 15AX - Original

| ) | C |  |
|---|---|--|
| C |   |  |
| ) | ( |  |

OSW6

| 0 | SW | 7         |   |        |
|---|----|-----------|---|--------|
|   | C  | $\supset$ | C | $\sum$ |
|   | C  |           | C | $\sum$ |
|   | C  |           | C |        |
|   |    |           |   |        |

### Switch Plates 1 to 6 GANG

### **SPECIFICATIONS**

Plate size: 118mm (W) x 73mm (H) Mounting centre: 84mm Terminals to suit: 4 x 2.5mm sq. cable Approval No SAA121364EA

illi

(MC) - A