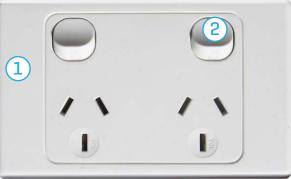

### Voltex Power Outlet double 250V 10A

OPP2H

Voltex Power Outlet double 250V 10A with extra switch

OPP2HX