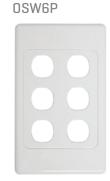

### Switches 1 to 6 GANG / 250V 15AX - Original

| ) | C |  |
|---|---|--|
| C |   |  |
| ) | ( |  |

OSW6

| 0 | SW | 7         |   |        |
|---|----|-----------|---|--------|
|   | C  | $\supset$ | C | $\sum$ |
|   | C  |           | C | $\sum$ |
|   | C  |           | C |        |
|   |    |           |   |        |

### Switch Plates 1 to 6 GANG

### **SPECIFICATIONS**

Plate size: 118mm (W) x 73mm (H) Mounting centre: 84mm Terminals to suit: 4 x 2.5mm sq. cable Approval No SAA121364EA

illi

(MC) - A