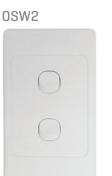

### Switches 1 to 6 GANG / 250V 15AX - Original

| ) | C |  |
|---|---|--|
| C |   |  |
| ) | ( |  |

OSW6

| 0 | SW | 7         |   |        |
|---|----|-----------|---|--------|
|   | C  | $\supset$ | C | $\sum$ |
|   | C  |           | C | $\sum$ |
|   | C  |           | C |        |
|   |    |           |   |        |

### Switch Plates 1 to 6 GANG