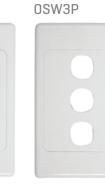

### Switches 1 to 6 GANG / 250V 15AX - Original

| ) | C |  |
|---|---|--|
| C |   |  |
| ) | ( |  |

OSW6

| 0 | SW | 7         |   |        |
|---|----|-----------|---|--------|
|   | C  | $\supset$ | C | $\sum$ |
|   | C  |           | C | $\sum$ |
|   | C  |           | C |        |
|   |    |           |   |        |

### Switch Plates 1 to 6 GANG

### **SPECIFICATIONS**

Plate size: 118mm (W) x 73mm (H) Mounting centre: 84mm Terminals to suit: 4 x 2.5mm sq. cable Approval No SAA121364EA

illi

(MC) - A