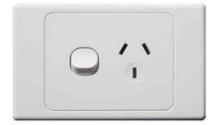

## **Original Series**

### Style and performance in one brand

- 1 Highly durable polycarbonate material
- (2) Stylish, with a minimalistic look that will complement any modern interior.
- Certified Standards SAA 121363 EA
- (4) Multiple fixing points (8 in total) to suit all possible mounting applications.
- (5) Strong, robust flat and phillips screwheads. with rounded ends for better adjustment.
- (6) Tested switch mechanism design that guarantees no risk of midpoint.
- Large 6mm terminals provide ample room for cabling.







T: 1300 722 275 F: 1300 738 717

E: sales@cableloc.com

## ORIGINAL SERIES

#### Voltex Power Outlet Single 250V 10A - 15A

OPP1H & OPP1H15



### Voltex Power Outlet single 250V 10A with extra switch

OPP1HX



### Voltex Power Outlet double 250V 10A

OPP2H



Voltex Power Outlet double 250V 10A with extra switch

OPP2HX



### Voltex Original Power Outlet double 250V 10A Vertical

OPP2V



### SPECIFICATIONS

Plate size: 118mm (W) x 73mm (H) Mounting centre: 84mm Terminals to suit: 4 x 2.5mm sq. cable Approval No SAA121363EA



# VOLTEX

### Switches 1 to 6 GANG / 250V 15AX - Original









| ) | C |  |
|---|---|--|
| C |   |  |
| ) | ( |  |

OSW6

| 0 | SW | 7         |   |        |
|---|----|-----------|---|--------|
|   | C  | $\supset$ | C | $\sum$ |
|   | C  |           | C | $\sum$ |
|   | C  |           | C |        |
|   |    |           |   |        |

### Switch Plates 1 to 6 GANG













### **SPECIFICATION