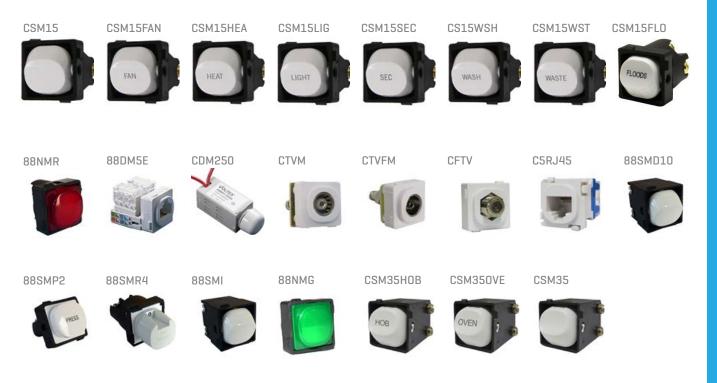

### Switch Mechanisms

A comprehensive range of marked mechanisms are available in the Voltex Classic series. Quality etching ensures that the marking does not wear off with use.

### SPECIFICATIONS

Wide range of mechanisms, includes labeled switches and socket mechanisms. Fully compatible with other leading brands No risk of midpoint guaranteed Body fits 22 mm Ø