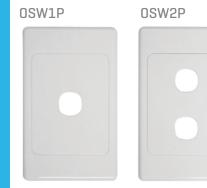

### Switches 1 to 6 GANG / 250V 15AX - Original

| ) | C |  |
|---|---|--|
| C |   |  |
| ) | ( |  |

OSW6

| 0 | SW | 7         |   |        |
|---|----|-----------|---|--------|
|   | C  | $\supset$ | C | $\sum$ |
|   | C  |           | C | $\sum$ |
|   | C  |           | C |        |
|   |    |           |   |        |

### Switch Plates 1 to 6 GANG