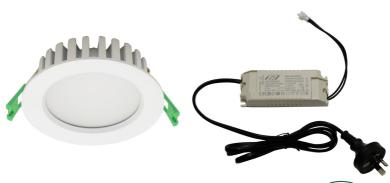

LD9T90 LE MANS LED Downlight 9W Warm White / Cool White / Natural White White Frame

Zero Clearance SCB/HCB = 0mm

### Specifications:

| - Formation of the state of the |                                              |
|--------------------------------------------------------------------------------------------------------------------------------------------------------------------------------------------------------------------------------------------------------------------------------------------------------------------------------------------------------------------------------------------------------------------------------------------------------------------------------------------------------------------------------------------------------------------------------------------------------------------------------------------------------------------------------------------------------------------------------------------------------------------------------------------------------------------------------------------------------------------------------------------------------------------------------------------------------------------------------------------------------------------------------------------------------------------------------------------------------------------------------------------------------------------------------------------------------------------------------------------------------------------------------------------------------------------------------------------------------------------------------------------------------------------------------------------------------------------------------------------------------------------------------------------------------------------------------------------------------------------------------------------------------------------------------------------------------------------------------------------------------------------------------------------------------------------------------------------------------------------------------------------------------------------------------------------------------------------------------------------------------------------------------------------------------------------------------------------------------------------------------|----------------------------------------------|
| Power                                                                                                                                                                                                                                                                                                                                                                                                                                                                                                                                                                                                                                                                                                                                                                                                                                                                                                                                                                                                                                                                                                                                                                                                                                                                                                                                                                                                                                                                                                                                                                                                                                                                                                                                                                                                                                                                                                                                                                                                                                                                                                                          | 9W                                           |
| Input Voltage                                                                                                                                                                                                                                                                                                                                                                                                                                                                                                                                                                                                                                                                                                                                                                                                                                                                                                                                                                                                                                                                                                                                                                                                                                                                                                                                                                                                                                                                                                                                                                                                                                                                                                                                                                                                                                                                                                                                                                                                                                                                                                                  | 220-240V AC 50/60Hz                          |
| Driver                                                                                                                                                                                                                                                                                                                                                                                                                                                                                                                                                                                                                                                                                                                                                                                                                                                                                                                                                                                                                                                                                                                                                                                                                                                                                                                                                                                                                                                                                                                                                                                                                                                                                                                                                                                                                                                                                                                                                                                                                                                                                                                         | Dimmable (Leading or Trailing)               |
| Class                                                                                                                                                                                                                                                                                                                                                                                                                                                                                                                                                                                                                                                                                                                                                                                                                                                                                                                                                                                                                                                                                                                                                                                                                                                                                                                                                                                                                                                                                                                                                                                                                                                                                                                                                                                                                                                                                                                                                                                                                                                                                                                          | IC - Abutted & Covered                       |
| Light Source                                                                                                                                                                                                                                                                                                                                                                                                                                                                                                                                                                                                                                                                                                                                                                                                                                                                                                                                                                                                                                                                                                                                                                                                                                                                                                                                                                                                                                                                                                                                                                                                                                                                                                                                                                                                                                                                                                                                                                                                                                                                                                                   | Samsung™                                     |
| Light Colour                                                                                                                                                                                                                                                                                                                                                                                                                                                                                                                                                                                                                                                                                                                                                                                                                                                                                                                                                                                                                                                                                                                                                                                                                                                                                                                                                                                                                                                                                                                                                                                                                                                                                                                                                                                                                                                                                                                                                                                                                                                                                                                   | Warm White (3000K) / Natural White (4000K) / |
|                                                                                                                                                                                                                                                                                                                                                                                                                                                                                                                                                                                                                                                                                                                                                                                                                                                                                                                                                                                                                                                                                                                                                                                                                                                                                                                                                                                                                                                                                                                                                                                                                                                                                                                                                                                                                                                                                                                                                                                                                                                                                                                                | Cool White (6000K)                           |
| Luminous Flux                                                                                                                                                                                                                                                                                                                                                                                                                                                                                                                                                                                                                                                                                                                                                                                                                                                                                                                                                                                                                                                                                                                                                                                                                                                                                                                                                                                                                                                                                                                                                                                                                                                                                                                                                                                                                                                                                                                                                                                                                                                                                                                  | 826 Lumens (6000K)                           |
|                                                                                                                                                                                                                                                                                                                                                                                                                                                                                                                                                                                                                                                                                                                                                                                                                                                                                                                                                                                                                                                                                                                                                                                                                                                                                                                                                                                                                                                                                                                                                                                                                                                                                                                                                                                                                                                                                                                                                                                                                                                                                                                                | 796 Lumens (4000K)                           |
|                                                                                                                                                                                                                                                                                                                                                                                                                                                                                                                                                                                                                                                                                                                                                                                                                                                                                                                                                                                                                                                                                                                                                                                                                                                                                                                                                                                                                                                                                                                                                                                                                                                                                                                                                                                                                                                                                                                                                                                                                                                                                                                                | 761 Lumens (3000K)                           |
| Ceiling Hole                                                                                                                                                                                                                                                                                                                                                                                                                                                                                                                                                                                                                                                                                                                                                                                                                                                                                                                                                                                                                                                                                                                                                                                                                                                                                                                                                                                                                                                                                                                                                                                                                                                                                                                                                                                                                                                                                                                                                                                                                                                                                                                   | 90mm                                         |
| Beam Angle                                                                                                                                                                                                                                                                                                                                                                                                                                                                                                                                                                                                                                                                                                                                                                                                                                                                                                                                                                                                                                                                                                                                                                                                                                                                                                                                                                                                                                                                                                                                                                                                                                                                                                                                                                                                                                                                                                                                                                                                                                                                                                                     | 90 degrees                                   |
| Air Transfer Category                                                                                                                                                                                                                                                                                                                                                                                                                                                                                                                                                                                                                                                                                                                                                                                                                                                                                                                                                                                                                                                                                                                                                                                                                                                                                                                                                                                                                                                                                                                                                                                                                                                                                                                                                                                                                                                                                                                                                                                                                                                                                                          | Closed                                       |
| Thermal Insulation                                                                                                                                                                                                                                                                                                                                                                                                                                                                                                                                                                                                                                                                                                                                                                                                                                                                                                                                                                                                                                                                                                                                                                                                                                                                                                                                                                                                                                                                                                                                                                                                                                                                                                                                                                                                                                                                                                                                                                                                                                                                                                             | Side Abutted & Covered                       |
| Clearance                                                                                                                                                                                                                                                                                                                                                                                                                                                                                                                                                                                                                                                                                                                                                                                                                                                                                                                                                                                                                                                                                                                                                                                                                                                                                                                                                                                                                                                                                                                                                                                                                                                                                                                                                                                                                                                                                                                                                                                                                                                                                                                      |                                              |
| Rated Lifespan                                                                                                                                                                                                                                                                                                                                                                                                                                                                                                                                                                                                                                                                                                                                                                                                                                                                                                                                                                                                                                                                                                                                                                                                                                                                                                                                                                                                                                                                                                                                                                                                                                                                                                                                                                                                                                                                                                                                                                                                                                                                                                                 | 50,000 hours                                 |
| Flange Colour                                                                                                                                                                                                                                                                                                                                                                                                                                                                                                                                                                                                                                                                                                                                                                                                                                                                                                                                                                                                                                                                                                                                                                                                                                                                                                                                                                                                                                                                                                                                                                                                                                                                                                                                                                                                                                                                                                                                                                                                                                                                                                                  | Matt White / Silver                          |
| Connections                                                                                                                                                                                                                                                                                                                                                                                                                                                                                                                                                                                                                                                                                                                                                                                                                                                                                                                                                                                                                                                                                                                                                                                                                                                                                                                                                                                                                                                                                                                                                                                                                                                                                                                                                                                                                                                                                                                                                                                                                                                                                                                    | Includes Driver, Plug & Lead                 |
| Standards complied with                                                                                                                                                                                                                                                                                                                                                                                                                                                                                                                                                                                                                                                                                                                                                                                                                                                                                                                                                                                                                                                                                                                                                                                                                                                                                                                                                                                                                                                                                                                                                                                                                                                                                                                                                                                                                                                                                                                                                                                                                                                                                                        | AS/NZS60598.1.2003                           |
|                                                                                                                                                                                                                                                                                                                                                                                                                                                                                                                                                                                                                                                                                                                                                                                                                                                                                                                                                                                                                                                                                                                                                                                                                                                                                                                                                                                                                                                                                                                                                                                                                                                                                                                                                                                                                                                                                                                                                                                                                                                                                                                                | AS/NZS60598.2.2:2001 Including Amendment A   |
| Side Clearance to Building                                                                                                                                                                                                                                                                                                                                                                                                                                                                                                                                                                                                                                                                                                                                                                                                                                                                                                                                                                                                                                                                                                                                                                                                                                                                                                                                                                                                                                                                                                                                                                                                                                                                                                                                                                                                                                                                                                                                                                                                                                                                                                     | 0mm                                          |
| Element (SCB)                                                                                                                                                                                                                                                                                                                                                                                                                                                                                                                                                                                                                                                                                                                                                                                                                                                                                                                                                                                                                                                                                                                                                                                                                                                                                                                                                                                                                                                                                                                                                                                                                                                                                                                                                                                                                                                                                                                                                                                                                                                                                                                  |                                              |
| Height Clearance to Building                                                                                                                                                                                                                                                                                                                                                                                                                                                                                                                                                                                                                                                                                                                                                                                                                                                                                                                                                                                                                                                                                                                                                                                                                                                                                                                                                                                                                                                                                                                                                                                                                                                                                                                                                                                                                                                                                                                                                                                                                                                                                                   | 0mm                                          |
| Element (HCB)                                                                                                                                                                                                                                                                                                                                                                                                                                                                                                                                                                                                                                                                                                                                                                                                                                                                                                                                                                                                                                                                                                                                                                                                                                                                                                                                                                                                                                                                                                                                                                                                                                                                                                                                                                                                                                                                                                                                                                                                                                                                                                                  |                                              |

#### INSTALLATION:

Installation is very straightforward.

- Simply cut a 90mmØ hole in the ceiling, insert control gear and cable into the ceiling cavity and connect to the power supply by either of the following methods:
- Plug into a pre-wired power outlet inside the ceiling (the luminaire comes complete with a moulded 2-pin plug)
- Hardwire into junction box
  N.B. All installations of power outlets and/or junction boxes are to be carried out by a licensed electrician.
- Then simply fold the spring clips up, insert the luminaire into the cut-out and it will clip itself snug against the ceiling.
- Insulation may abut and cover the luminaire.
- 4. The independent lamp control gear must be mounted above the insulation and at least 600mm away from the luminaire and insulation (New Zealand Only). See diagram below: