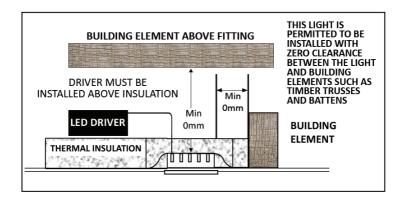

#### INSTALLATION:

Installation is very straightforward.

- Simply cut a 90mmØ hole in the ceiling, insert control gear and cable into the ceiling cavity and connect to the power supply by either of the following methods:
- Plug into a pre-wired power outlet inside the ceiling (the luminaire comes complete with a moulded 2-pin plug)
- Hardwire into junction box
  N.B. All installations of power outlets and/or junction boxes are to be carried out by a licensed electrician.
- Then simply fold the spring clips up, insert the luminaire into the cut-out and it will clip itself snug against the ceiling.
- Insulation may abut and cover the luminaire.
- 4. The independent lamp control gear must be mounted above the insulation and at least 600mm away from the luminaire and insulation (New Zealand Only). See diagram below:

RISK OF FIRE – Required clearance from structural members and building elements:

Side clearance to building element (SCB): 0mm Height clearance to building element (HCB): 0mm

#### SPECIFIC REQUIREMENTS REGARDING BUILDING INSULATION:

- Building insulation abutting and/or within 100mm horizontally of the luminaire must meet the following requirements:
  - a. Be of a type that can maintain its dimensions and structural integrity when exposed to the maximum surface temperatures of the class of luminaire, being 90°C.
  - b. Be of a type able to withstand a 30 second needle flame test carried out in accordance with AS/NZS 60695.11.5 with the flame applied to all surfaces of the test sample.
- Loose fill insulation as defined in NZS 4246 is not permitted to abut or cover this luminaire or be used anywhere near this downlight.
- 3. This luminaire is designed for indoor use only ta=25°C.