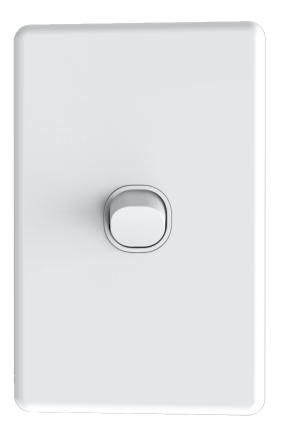

## Voltex Switch 1 gang 250V 16AX - Shadowline SLSW1

- 1 Highly durable 100% virgin Polycarbonate material
- 2 Superior high UV and 'ageing' resistance, for maximum long term crisp white appearance
- 3 Fully approved to all relevant Australian Standards
- 4 Multiple fixing points (6 in total) to suit all possible mounting applications.
- 5 Strong, robust flat and phillips screwheads
- 6 Proven switch mechanism design guarantees no midpoint sticking.