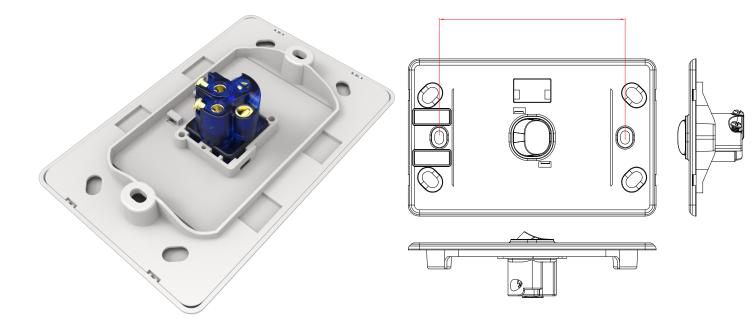

## Voltex Switch 1 gang 250V 16AX - Shadowline SLSW1

- 1 Highly durable 100% virgin Polycarbonate material
- 2 Superior high UV and 'ageing' resistance, for maximum long term crisp white appearance
- 3 Fully approved to all relevant Australian Standards
- 4 Multiple fixing points (6 in total) to suit all possible mounting applications.
- 5 Strong, robust flat and phillips screwheads
- 6 Proven switch mechanism design guarantees no midpoint sticking.