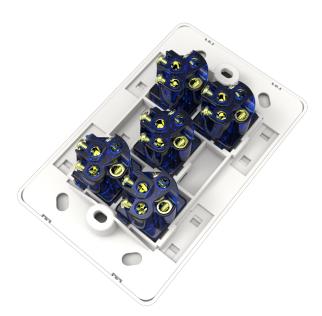

## Voltex Switch 5 gang 250V 16AX - Shadowline SLSW5

- ig(1ig) Highly durable 100% virgin Polycarbonate material
- 2 Superior high UV and 'ageing' resistance, for maximum long term crisp white appearance
- (3) Fully approved to all relevant Australian Standards
- 4 Multiple fixing points (6 in total) to suit all possible mounting applications.
- 5 Strong, robust flat and phillips screwheads
- 6 Proven switch mechanism design guarantees no midpoint sticking.