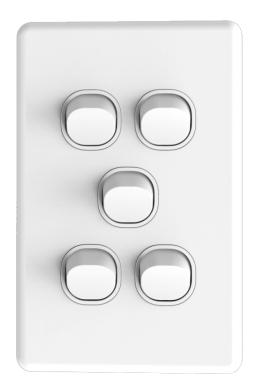

## Voltex Switch 5 gang 250V 16AX - Shadowline SLSW5

- ig(1ig) Highly durable 100% virgin Polycarbonate material
- 2 Superior high UV and 'ageing' resistance, for maximum long term crisp white appearance
- (3) Fully approved to all relevant Australian Standards
- 4 Multiple fixing points (6 in total) to suit all possible mounting applications.
- 5 Strong, robust flat and phillips screwheads
- 6 Proven switch mechanism design guarantees no midpoint sticking.