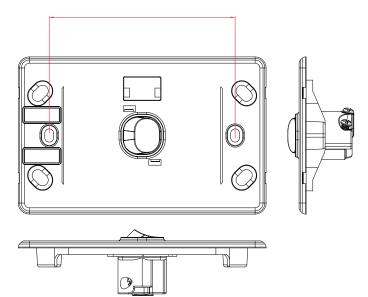

## Voltex Switch 5 gang 250V 16AX - Shadowline SLSW5

- ig(1ig) Highly durable 100% virgin Polycarbonate material
- 2 Superior high UV and 'ageing' resistance, for maximum long term crisp white appearance
- (3) Fully approved to all relevant Australian Standards
- 4 Multiple fixing points (6 in total) to suit all possible mounting applications.
- 5 Strong, robust flat and phillips screwheads
- 6 Proven switch mechanism design guarantees no midpoint sticking.