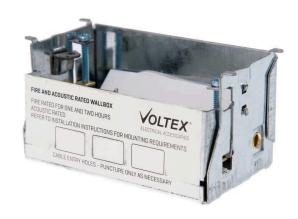

## **Technical Specifications:**

| Fire Rating:       | FRL -/60/60 and -/120/120                                          |
|--------------------|--------------------------------------------------------------------|
| Acoustic Rating:   | Rw48 * tested in accordance with AS1191-2002 and AS/NZS ISO 717-1. |
| Mounting Centres:  | 84mm (Adjustable Vertically)                                       |
| Material:          | 0.9mm Galvanised Steel                                             |
| Dimensions:        | 95mm (W) x 52mm (H) x<br>50mm (D)                                  |
| Cable Entry Holes: | 3 in top. 2 x Knock outs in the back                               |
| Compatiblility:    | FRS300                                                             |
|                    |                                                                    |