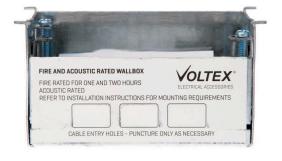

## **Technical Specifications:**

| Fire Rating:       | FRL -/60/60 and -/120/120                                          |
|--------------------|--------------------------------------------------------------------|
| Acoustic Rating:   | Rw48 * tested in accordance with AS1191-2002 and AS/NZS ISO 717-1. |
| Mounting Centres:  | 84mm (Adjustable Vertically)                                       |
| Material:          | 0.9mm Galvanised Steel                                             |
| Dimensions:        | 95mm (W) x 52mm (H) x<br>50mm (D)                                  |
| Cable Entry Holes: | 3 in top. 2 x Knock outs in the back                               |
| Compatiblility:    | FRS300                                                             |
|                    |                                                                    |