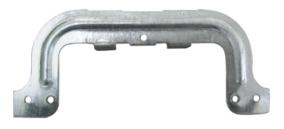

### C-Clip Mounting Bracket 100PK

- All brackets are heavy duty material thickness
- All brackets are hot dipped glavanised
- Compatible with all standard gang plates

Code: PB10