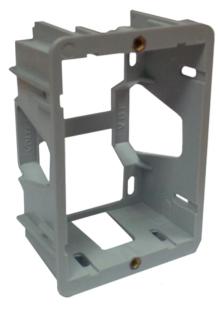

## Standard 1 Gang Flush Box (Brass Threads)

- Extra open space for ease of wire connections
- Metal threads
- Slots for Screw and Nail fixing
- Robust plastic
- Compatible with all standard gang plates

#### **Dimensions:**

Height: 95mm Width: 58mm Depth: 50mm

Code: PB00