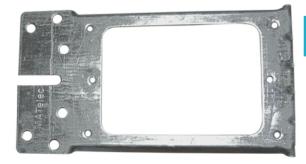

# Right Angle Mounting Bracket 25PK

- All brackets are heavy duty material thickness
- All brackets are hot dipped glavanised
- Compatible with all standard gang plates