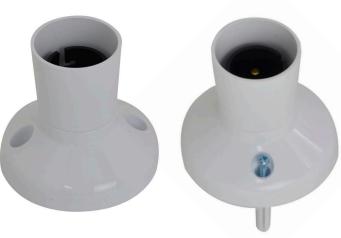

#### VBH/ VBHF Technical Specifications:

| Application:      | Indoor use                               |
|-------------------|------------------------------------------|
| Rating:           | 250V ~ 2A, 100W Max                      |
| Bulb Type:        | 2 Pin                                    |
| Fasteners:        | Included - Philips Head Ø<br>6.5mm       |
| Mounting Centres: | 50mm                                     |
| Terminals Suit:   | 0.5mm <sup>2</sup> to 2.5mm <sup>2</sup> |
| Material:         | Polycarbonate                            |