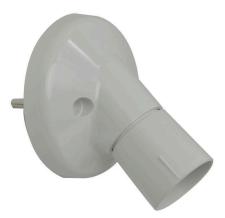

#### VWBHF Technical Specifications:

| Application:      | Outdoor use, under eaves           |
|-------------------|------------------------------------|
| Rating:           | 250V ~ 2A, 100W Max                |
| IP Rating:        | IP23                               |
| Bulb Type:        | 2 Pin                              |
| Fasteners:        | Included - Philips Head Ø<br>6.5mm |
| Mounting Centres: | 50mm                               |
| Terminals Suit:   | 0.5mm² to 2.5mm²                   |
| Material:         | Polycarbonate                      |
|                   |                                    |