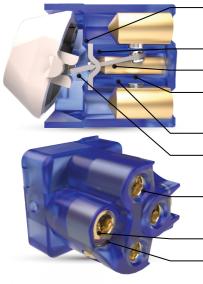

#### Voltex Shadowline Double Power Outlet 250V 10A

SLPP2H

#### Voltex Shadowline Double Power Outlet with Extra Switch 250V 10A

SLPP2HX

#### Voltex Shadowline Single Power Outlet 250V 10A

SLPP1H

#### Voltex Shadowline Single Power Outlet with Extra Switch 250V 10A

SLPP1HX

- · Beautiful gloss finish
- · Excellent firm feel
- Full range of configurations in Switches & Powerpoints
- · Easy-Install Straight top
- · Large terminals & captive screws

# Slim and Sleek Design

- · Beautiful gloss finish
- · Excellent firm feel
- Full range of configurations in Switches & Powerpoints
- · Easy-Install Straight top
- · Large terminals & captive screws