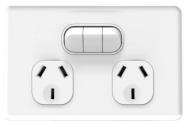

his superbly, with the plates projecting a mere 4.7mm off the wall.

In addition to this, they have superior rigidity and a host of other design features to make installation a breeze, while being one of the most aesthetically-appealing ranges available on the market today.

Shadowline<sup>TM</sup> has been designed to be the perfect complement to any home or commercial project. And with the VOLTEX<sup>®</sup> 25-year Lifetime Warranty, you can specify and install with complete confidence.



We hope Shadowline and this presentation tool will assist you in that pursuit.

### The All New Shadowline™ Range - Slim is IN!





# **Shadowline Outlets**

#### Voltex Shadowline Double Power Outlet 250V 10A

SLPP2H



#### Voltex Shadowline Double Power Outlet with Extra Switch 250V 10A

SLPP2HX



#### Voltex Shadowline Single Power Outlet 250V 10A

SLPP1H



#### Voltex Shadowline Single Power Outlet with Extra Switch 250V 10A

SLPP1HX





- · Beautiful gloss finish
- · Excellent firm feel
- Full range of configurations in Switches & Powerpoints
- · Easy-Install Straight top
- · Large terminals & captive screws





# Slim and Sleek Design







- · Beautiful gloss finish
- · Excellent firm feel
- Full range of configurations in Switches & Powerpoints
- · Easy-Install Straight top
- · Large terminals & captive screws

## **Shadowline Switches**

#### Voltex Shadowline 1 Gang Switch 250V 16AX SLSW1



Voltex Shadowline 2 Gang Switch 250V 16AX SLSW2



Voltex Shadowline 3 Gang Switch 250V 16AX SLSW3



Voltex Shadowline 4 Gang Switch 250V 16AX SLSW4



Voltex Shadowline 5 Gang Sw