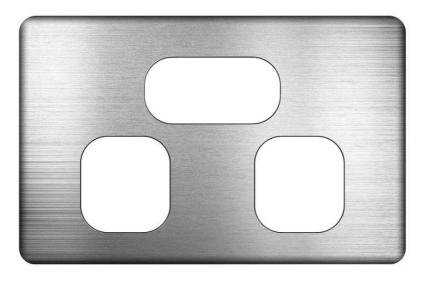

# **Shadowline Cover Plates**

Voltex Shadowline Stainless Steel Cover Plate for Double Power Outlet

Suits horizontal (SLPP2H) double power outlets.

- · Plate size: 115mm (W) x 74mm (H)
- <sup>,</sup> Material: 304 Stainless steel