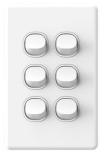

#### Voltex Shadowline 1 Gang Switch 250V 16AX SLSW1

Voltex Shadowline 2 Gang Switch 250V 16AX SLSW2

Voltex Shadowline 3 Gang Switch 250V 16AX SLSW3

Voltex Shadowline 4 Gang Switch 250V 16AX SLSW4

Voltex Shadowline 5 Gang Switch 250V 16AX SLSW5

Voltex Shadowline 6 Gang Switch 250V 16AX SLSW6

- · Straight edges for easy alignment
- · Cutout template provided
- · Large terminals with captive screws
- · Slim 4.7mm thickness
- Exceeds all relevant Australian
  & New Zealand Standards
- Multiple oval shaped mounting holes in the plate for flexibility when mounting.
- · Standard Gloss Finish.