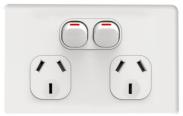

rd to develop this premium range to be the ultimate Slim Style and have achieved this superbly, with the plates projecting a mere 4.7mm off the wall.

In addition to this, they have superior rigidity and a host of other design features to make installation a breeze, while being one of the most aesthetically-appealing ranges available on the market today.

Shadowline<sup>TM</sup> has been designed to be the perfect complement to any home or commercial project. And with the VOLTEX<sup>®</sup> 25-year Lifetime Warranty, you can specify and install with complete confidence.



We hope Shadowline and this presentation tool will assist you in that pursuit.

### The All New Shadowline™ Range - Slim is IN!





# **Shadowline Outlets**

#### Voltex Shadowline Double Power Outlet 250V 10A

SLPP2H



#### Voltex Shadowline Double Power Outlet with Extra Switch 250V 10A

SLPP2HX



#### Voltex Shadowline Single Power Outlet 250V 10A

SLPP1H



#### Voltex Shadowline Single Power Outlet with Extra Switch 250V 10A

SLPP1HX





- · Beautiful gloss finish
- · Excellent firm feel
- Full range of configurations in Switches & Powerpoints
- · Easy-Install Straight top
- · Large terminals & captive screws





# Slim and Sleek Design







- · Beautiful gloss finish
- · Excellent firm feel
- Full range of configurations in Switches & Powerpoints
- · Easy-Install Straight top
- · Large terminals & captive screws

## **Shadowline Switches**

#### Voltex Shadowline 1 Gang Switch 250V 16AX SLSW1



Voltex Shadowline 2 Gang Switch 250V 16AX SLSW2



Voltex Shadowline 3 Gang Switch 250V 16AX SLSW3