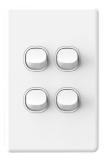

#### Voltex Shadowline 1 Gang Switch 250V 16AX SLSW1

Voltex Shadowline 2 Gang Switch 250V 16AX SLSW2

Voltex Shadowline 3 Gang Switch 250V 16AX SLSW3

Voltex Shadowline 4 Gang Switch 250V 16AX SLSW4

Voltex Shadowline 5 Gang Switch 250V 16AX SLSW5

Voltex Shadowline 6 Gang Switch 250V 16AX SLSW6

- · Straight edges for easy alignment
- · Cutout template provided
- · Large terminals with captive screws
- · Slim 4.7mm thickness
- Exceeds all relevant Australian
  & New Zealand Standards
- Multiple oval shaped mounting holes in the plate for flexibility when mounting.
- · Standard Gloss Finish.