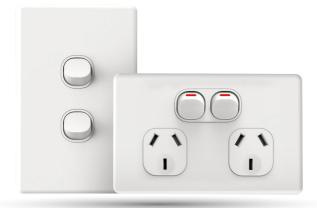

# Slim and Sleek Design

- · Beautiful gloss finish
- · Excellent firm feel
- Full range of configurations in Switches & Powerpoints
- · Easy-Install Straight top
- · Large terminals & captive screws

## **Shadowline Switches**

#### Voltex Shadowline 1 Gang Switch 250V 16AX SLSW1

Voltex Shadowline 2 Gang Switch 250V 16AX SLSW2

Voltex Shadowline 3 Gang Switch 250V 16AX SLSW3

Voltex Shadowline 4 Gang Switch 250V 16AX SLSW4

Voltex Shadowline 5 Gang Switch 250V 16AX SLSW5