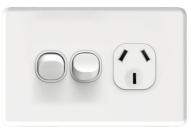

#### Voltex Shadowline Single Power Outlet 250V 10A

SLPP1H

#### Voltex Shadowline Single Power Outlet with Extra Switch 250V 10A

SLPP1HX

- · Beautiful gloss finish
- · Excellent firm feel
- Full range of configurations in Switches & Powerpoints
- · Easy-Install Straight top
- · Large terminals & captive screws