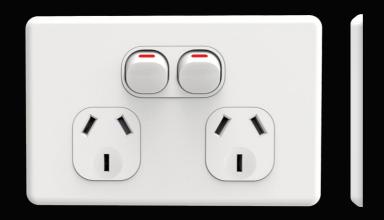

#### Voltex Shadowline Double Power Outlet 250V 10A

SLPP2H

#### Voltex Shadowline Double Power Outlet with Extra Switch 250V 10A

SLPP2HX