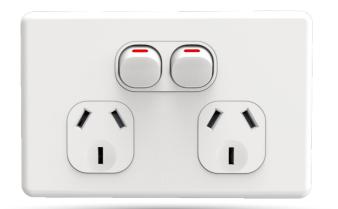

#### Voltex Shadowline Double Power Outlet 250V 10A

SLPP2H

#### Voltex Shadowline Double Power Outlet with Extra Switch 250V 10A

SLPP2HX