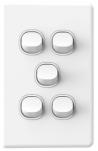

#### Voltex Shadowline 1 Gang Switch 250V 16AX SLSW1

Voltex Shadowline 2 Gang Switch 250V 16AX SLSW2

Voltex Shadowline 3 Gang Switch 250V 16AX SLSW3

Voltex Shadowline 4 Gang Switch 250V 16AX SLSW4

Voltex Shadowline 5 Gang Switch 250V 16AX SLSW5

Voltex Shadowline 6 Gang Switch 250V 16AX SLSW6

- · Straight edges for easy alignment
- · Cutout template provided
- · Large terminals with captive screws
- · Slim 4.7mm thickness
- Exceeds all relevant Australian
  & New Zealand Standards
- Multiple oval shaped mounting holes in the plate for flexibility when mounting.
- · Standard Gloss Finish.