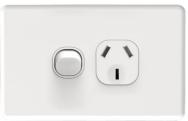

#### Voltex Shadowline Single Power Outlet 250V 10A

SLPP1H

#### Voltex Shadowline Single Power Outlet with Extra Switch 250V 10A

SLPP1HX

- · Beautiful gloss finish
- · Excellent firm feel
- Full range of configurations in Switches & Powerpoints
- · Easy-Install Straight top
- · Large terminals & captive screws