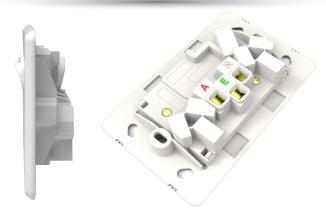

#### Voltex Shadowline Double Power Outlet 250V 10A

SLPP2H

#### Voltex Shadowline Double Power Outlet with Extra Switch 250V 10A

SLPP2HX

#### Voltex Shadowline Single Power Outlet 250V 10A

SLPP1H

#### Voltex Shadowline Single Power Outlet with Extra Switch 250V 10A

SLPP1HX

- · Beautiful gloss finish
- · Excellent firm feel
- Full range of configurations in Switches & Powerpoints
- · Easy-Install Straight top
- · Large terminals & captive screws

# Slim and Sleek Design

- · Beautiful gloss finish
- · Excellent firm feel
- Full range of configurations in Switches & Powerpoints
- · Easy-Install Straight top
- · Large terminals & captive screws