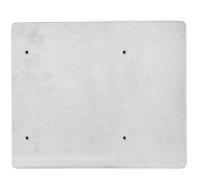

## Protection Plate to suit CUBO Flush Mount Switchboards

PSF12W-P, PSF18W-P, PSF24W-P, PSF36W-P

Plate Front view installed

Back view installed

## **Specifications**

| General    |                                                                                                                                                                                                                                                                                                                          |  |
|------------|--------------------------------------------------------------------------------------------------------------------------------------------------------------------------------------------------------------------------------------------------------------------------------------------------------------------------|--|
| Material   | Galvanised Steel, 2.0mm thick                                                                                                                                                                                                                                                                                            |  |
| Includes   | 1x Plate and 4x Screws                                                                                                                                                                                                                                                                                                   |  |
| Compliance | When paired with the corresponding CUBO Flush Mounted Switchboard, provides mechanical protection at a minimum requirement of WSX3 for wiring systems positioned behind the switchboard, concealed near building surfaces. [Please see Sections 3.9.4.2, 3.9.4.4, and Appendix H5.4 of AS/NZS 3000 for further details]. |  |