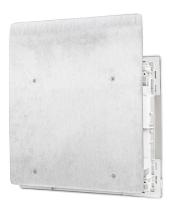

## Protection Plate to suit CUBO Flush Mount Switchboards

PSF12W-P, PSF18W-P, PSF24W-P, PSF36W-P

Plate Front view installed

Back view installed

## **Specifications**

| General    |                                                                                                                                                                                                                                                                                                                          |  |
|------------|--------------------------------------------------------------------------------------------------------------------------------------------------------------------------------------------------------------------------------------------------------------------------------------------------------------------------|--|
| Material   | Galvanised Steel, 2.0mm thick                                                                                                                                                                                                                                                                                            |  |
| Includes   | 1x Plate and 4x Screws                                                                                                                                                                                                                                                                                                   |  |
| Compliance | When paired with the corresponding CUBO Flush Mounted Switchboard, provides mechanical protection at a minimum requirement of WSX3 for wiring systems positioned behind the switchboard, concealed near building surfaces. [Please see Sections 3.9.4.2, 3.9.4.4, and Appendix H5.4 of AS/NZS 3000 for further details]. |  |