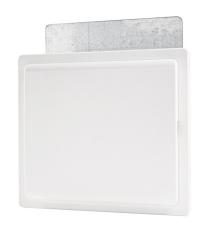

## Protection Plate to suit CUBO Flush Mount Switchboards

PSF12W-P, PSF18W-P, PSF24W-P, PSF36W-P

Plate Front view installed

Back view installed

## METAL PLATE

| MODEL    | A (mm) | B (mm) |
|----------|--------|--------|
| PSF12W-P | 270    | 325    |
| PSF18W-P | 378    | 325    |
| PSF24W-P | 270    | 490    |
| PSF36W-P | 270    | 615    |

The section that extends outside the frame of the board is to protect the incoming mains cables. The plate can be reoriented to suit either direction.