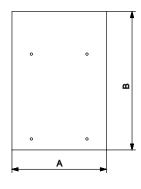

## **Dimensions**

## METAL PLATE

| MODEL    | A (mm) | B (mm) |
|----------|--------|--------|
| PSF12W-P | 270    | 325    |
| PSF18W-P | 378    | 325    |
| PSF24W-P | 270    | 490    |
| PSF36W-P | 270    | 615    |

The section that extends outside the frame of the board is to protect the incoming mains cables. The plate can be reoriented to suit either direction.