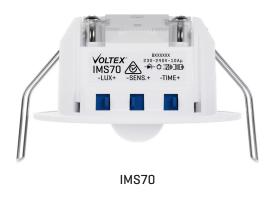

# **360 degree Recessed Indoor Motion Sensor** IMS70

#### **Technical Specifications:**

| Sensor type                   | Passive Infrared                                               |                    |                     |
|-------------------------------|----------------------------------------------------------------|--------------------|---------------------|
| Manual Override               | Yes, 8-hour override ON                                        |                    |                     |
| Connection                    | Line (Active), Loop, Neutral<br>and switched output            |                    |                     |
| Supply Voltage                | 230-240V AC 50-60Hz                                            |                    |                     |
| Terminal Max<br>Cable Size    | 4x 2.5mm²                                                      |                    |                     |
| Standby Power /<br>Current    | 150mW / 5mA                                                    |                    |                     |
| Load Ratings                  | Self-ballasted LED lamp                                        |                    | 2400W               |
|                               | Electronic Transformers                                        |                    | 2400W               |
|                               | Iron-Core Transformers                                         |                    | 2400W               |
|                               | Incandescent, Halogen,<br>Dichroic lamps                       |                    | 2400W               |
|                               | Self-ballasted<br>fluorescent lamps                            |                    | 2400W               |
|                               | Small motor loads                                              |                    | M.2                 |
| Cut out Size                  | 70-73mm                                                        |                    |                     |
| Recess Depth                  | 41mm from mounting surface                                     |                    |                     |
| IP Rating                     | IP23 from below                                                |                    |                     |
| Temperature Rating            | 0°C to 50°C                                                    |                    |                     |
| Detection range<br>(diameter) | Mounting<br>Height                                             | Major<br>Movement* | Minor<br>Movement** |
|                               | 2.4m                                                           | >6m                | 4m                  |
|                               | 2.7m                                                           | >7m                | 5m                  |
|                               | 3m                                                             | >8m                | 5m                  |
| Angular Detection             | 360° without lens mask,<br>approximately 30° minimum with mask |                    |                     |