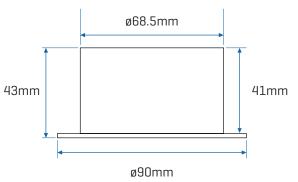

#### **Dimensions:**

#### **Technical Specifications:**

| Sensor type                   | Passive Infrared                                               |                    |                     |
|-------------------------------|----------------------------------------------------------------|--------------------|---------------------|
| Manual Override               | Yes, 8-hour override ON                                        |                    |                     |
| Connection                    | Line (Active), Loop, Neutral<br>and switched output            |                    |                     |
| Supply Voltage                | 230-240V AC 50-60Hz                                            |                    |                     |
| Terminal Max<br>Cable Size    | 4x 2.5mm²                                                      |                    |                     |
| Standby Power /<br>Current    | 150mW / 5mA                                                    |                    |                     |
| Load Ratings                  | Self-ballasted LED lamp                                        |                    | 2400W               |
|                               | Electronic Transformers                                        |                    | 2400W               |
|                               | Iron-Core Transformers                                         |                    | 2400W               |
|                               | Incandescent, Halogen,<br>Dichroic lamps                       |                    | 2400W               |
|                               | Self-ballasted<br>fluorescent lamps                            |                    | 2400W               |
|                               | Small motor loads                                              |                    | M.2                 |
| Cut out Size                  | 70-73mm                                                        |                    |                     |
| Recess Depth                  | 41mm from mounting surface                                     |                    |                     |
| IP Rating                     | IP23 from below                                                |                    |                     |
| Temperature Rating            | 0°C to 50°C                                                    |                    |                     |
| Detection range<br>(diameter) | Mounting<br>Height                                             | Major<br>Movement* | Minor<br>Movement** |
|                               | 2.4m                                                           | >6m                | 4m                  |
|                               | 2.7m                                                           | >7m                | 5m                  |
|                               | 3m                                                             | >8m                | 5m                  |
| Angular Detection             | 360° without lens mask,<br>approximately 30° minimum with mask |                    |                     |