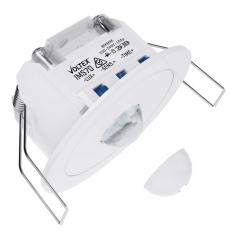

# **360 degree Recessed Indoor Motion Sensor** IMS70

#### **Technical Specifications:**

| Sensor type                   | Passive Infrared                                               |                    |                     |
|-------------------------------|----------------------------------------------------------------|--------------------|---------------------|
| Manual Override               | Yes, 8-hour override ON                                        |                    |                     |
| Connection                    | Line (Active), Loop, Neutral<br>and switched output            |                    |                     |
| Supply Voltage                | 230-240V AC 50-60Hz                                            |                    |                     |
| Terminal Max<br>Cable Size    | 4x 2.5mm²                                                      |                    |                     |
| Standby Power /<br>Current    | 150mW / 5mA                                                    |                    |                     |
| Load Ratings                  | Self-ballasted LED lamp                                        |                    | 2400W               |
|                               | Electronic Transformers                                        |                    | 2400W               |
|                               | Iron-Core Transformers                                         |                    | 2400W               |
|                               | Incandescent, Halogen,<br>Dichroic lamps                       |                    | 2400W               |
|                               | Self-ballasted<br>fluorescent lamps                            |                    | 2400W               |
|                               | Small motor loads                                              |                    | M.2                 |
| Cut out Size                  | 70-73mm                                                        |                    |                     |
| Recess Depth                  | 41mm from mounting surface                                     |                    |                     |
| IP Rating                     | IP23 from below                                                |                    |                     |
| Temperature Rating            | 0°C to 50°C                                                    |                    |                     |
| Detection range<br>(diameter) | Mounting<br>Height                                             | Major<br>Movement* | Minor<br>Movement** |
|                               | 2.4m                                                           | >6m                | 4m                  |
|                               | 2.7m                                                           | >7m                | 5m                  |
|                               | 3m                                                             | >8m                | 5m                  |
| Angular Detection             | 360° without lens mask,<br>approximately 30° minimum with mask |                    |                     |