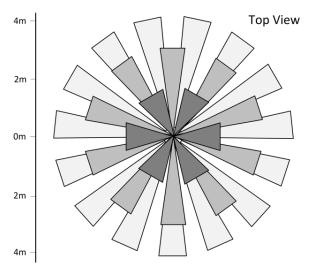

## **Detection Field of View**

#### **Technical Specifications:**

| Sensor type                   | Passive Infrared                                               |                    |                     |
|-------------------------------|----------------------------------------------------------------|--------------------|---------------------|
| Manual Override               | Yes, 8-hour override ON                                        |                    |                     |
| Connection                    | Line (Active), Loop, Neutral<br>and switched output            |                    |                     |
| Supply Voltage                | 230-240V AC 50-60Hz                                            |                    |                     |
| Terminal Max<br>Cable Size    | 4x 2.5mm²                                                      |                    |                     |
| Standby Power /<br>Current    | 150mW / 5mA                                                    |                    |                     |
| Load Ratings                  | Self-ballasted LED lamp                                        |                    | 2400W               |
|                               | Electronic Transformers                                        |                    | 2400W               |
|                               | Iron-Core Transformers                                         |                    | 2400W               |
|                               | Incandescent, Halogen,<br>Dichroic lamps                       |                    | 2400W               |
|                               | Self-ballasted<br>fluorescent lamps                            |                    | 2400W               |
|                               | Small motor loads                                              |                    | M.2                 |
| Cut out Size                  | 70-73mm                                                        |                    |                     |
| Recess Depth                  | 41mm from mounting surface                                     |                    |                     |
| IP Rating                     | IP23 from below                                                |                    |                     |
| Temperature Rating            | 0°C to 50°C                                                    |                    |                     |
| Detection range<br>(diameter) | Mounting<br>Height                                             | Major<br>Movement* | Minor<br>Movement** |
|                               | 2.4m                                                           | >6m                | 4m                  |
|                               | 2.7m                                                           | >7m                | 5m                  |
|                               | 3m                                                             | >8m                | 5m                  |
| Angular Detection             | 360° without lens mask,<br>approximately 30° minimum with mask |                    |                     |