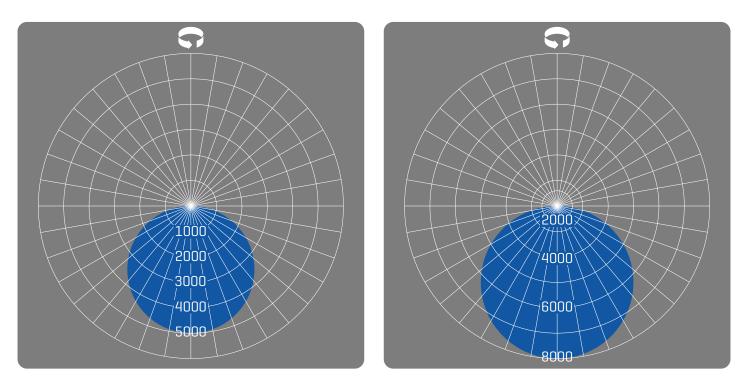

#### **Photometric Diagrams:**

FLB - CW/50W

FLB - CW/120W

⊻ sales@voltex.com

**L** AU: 1300 722 275 NZ: 0800 55 66 33

FLB - CW/72W