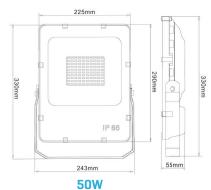

| LED Flood Light IP66 |                        |       |       |      |                |              |            |  |
|----------------------|------------------------|-------|-------|------|----------------|--------------|------------|--|
| Product Code         | Power<br>(No of Chips) | Н     | W     | D    | Lumens         | Efficiency   | Net weight |  |
| FLB-CW/50W           | 50W                    | 330mm | 225mm | 55mm | 5000-5500 Lm   | 100-110 lm/W | 3.1kg      |  |
| FLB-CW/72W           | 72W                    | 372mm | 250mm | 75mm | 7000-7900 Lm   | 100-110 lm/W | 4.8kg      |  |
| FLB-CW/120W          | 120W                   | 450mm | 340mm | 75mm | 12000-13000 Lm | 100-110 lm/W | 5.8kg      |  |
| FLB-CW/200W          | 200W                   | 450mm | 340mm | 90mm | 21000-22400 Lm | 105-115 lm/W | 7.8kg      |  |

#### **DImensions:**

- New Design gives higher lumens per watt with better light spread
- High performance coating for rust prevention with 7 Year warranty
- Attract less insects than incandescent lighting less cleaning and maintenance!
- Can be switched on and off repeatedly, Ideal for use with Motion Sensors.
- No warm up time needed to produce full light.
- High performance chips and drivers with 7 Year Warranty