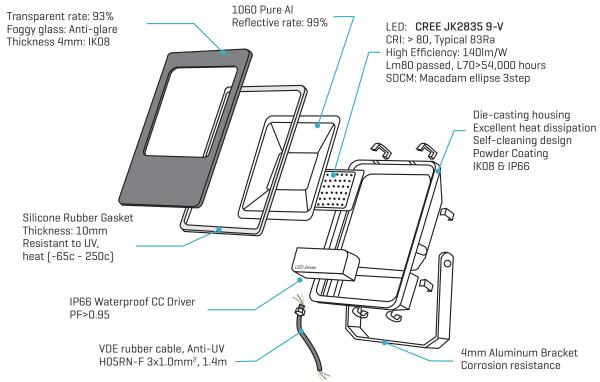

# Technical Data:

| Driver                       | Housed internally    |
|------------------------------|----------------------|
| Light Source                 | Cree JK2835 9-V      |
| Light Colour/<br>Temperature | Cool White (± 5700K) |
| Beam Angle                   | 120°                 |
| Life Span                    | >50,000 hours        |
| IP Rating                    | IP66                 |
| Housing Colour               | Black                |
| Tempered Glass               | Semi-frosted         |
| Working Temperature          | -20C to +50C         |
| Flex and plug                | Yes                  |
| Flex length                  | 1.4m                 |