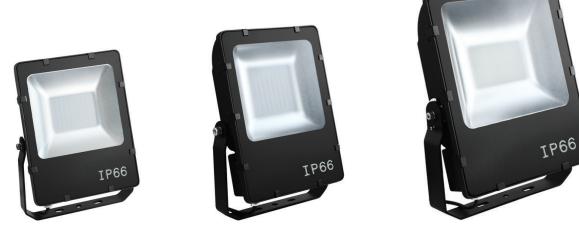

### LED Flood Light IP66 FLB-CW/50W, FLB-CW/72W, FLB-CW/120W,

FLB-CW/200W

**50W** 

72W

120W & 200W

A powerful LED floodlight which is designed for area lighting. New design with an symmetric distribution curve with high efficiency. Made of a aluminum die-casting body, aluminum bracket and stainless screws, providing good corrosion resistance.

IP66 rated making it suitable for Billboard lighting, Garden/Building decoration, Parking area, etc.

NOTE: not suitable for MARINE applications