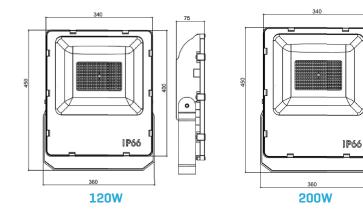

| LED Flood Light IP66 |                        |       |       |      |                |              |            |  |
|----------------------|------------------------|-------|-------|------|----------------|--------------|------------|--|
| Product Code         | Power<br>(No of Chips) | Н     | W     | D    | Lumens         | Efficiency   | Net weight |  |
| FLB-CW/50W           | 50W                    | 330mm | 225mm | 55mm | 5000-5500 Lm   | 100-110 lm/W | 3.1kg      |  |
| FLB-CW/72W           | 72W                    | 372mm | 250mm | 75mm | 7000-7900 Lm   | 100-110 lm/W | 4.8kg      |  |
| FLB-CW/120W          | 120W                   | 450mm | 340mm | 75mm | 12000-13000 Lm | 100-110 lm/W | 5.8kg      |  |
| FLB-CW/200W          | 200W                   | 450mm | 340mm | 90mm | 21000-22400 Lm | 105-115 lm/W | 7.8kg      |  |

#### **DImensions:**

- New Design gives higher lumens per watt with better light spread
- High performance coating for rust prevention with 7 Year warranty
- Attract less insects than incandescent lighting less cleaning and maintenance!
- Can be switched on and off repeatedly, Ideal for use with Motion Sensors.
- No warm up time needed to produce full light.
- High performance chips and drivers with 7 Year Warranty