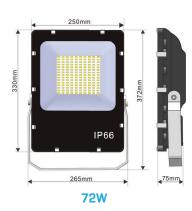

| LED Flood Light IP66 |                        |       |       |      |                |              |            |  |
|----------------------|------------------------|-------|-------|------|----------------|--------------|------------|--|
| Product Code         | Power<br>(No of Chips) | Н     | W     | D    | Lumens         | Efficiency   | Net weight |  |
| FLB-CW/50W           | 50W                    | 330mm | 225mm | 55mm | 5000-5500 Lm   | 100-110 lm/W | 3.1kg      |  |
| FLB-CW/72W           | 72W                    | 372mm | 250mm | 75mm | 7000-7900 Lm   | 100-110 lm/W | 4.8kg      |  |
| FLB-CW/120W          | 120W                   | 450mm | 340mm | 75mm | 12000-13000 Lm | 100-110 lm/W | 5.8kg      |  |
| FLB-CW/200W          | 200W                   | 450mm | 340mm | 90mm | 21000-22400 Lm | 105-115 lm/W | 7.8kg      |  |

#### **DImensions:**

- New Design gives higher lumens per watt with better light spread
- High performance coating for rust prevention with 7 Year warranty
- Attract less insects than incandescent lighting less cleaning and maintenance!
- Can be switched on and off repeatedly, Ideal for use with Motion Sensors.
- No warm up time needed to produce full light.
- High performance chips and drivers with 7 Year Warranty