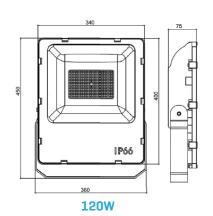

| LED Flood Light IP66 |                        |       |       |      |                |              |            |  |
|----------------------|------------------------|-------|-------|------|----------------|--------------|------------|--|
| Product Code         | Power<br>(No of Chips) | Н     | W     | D    | Lumens         | Efficiency   | Net weight |  |
| FLB-CW/50W           | 50W                    | 330mm | 225mm | 55mm | 5000-5500 Lm   | 100-110 lm/W | 3.1kg      |  |
| FLB-CW/72W           | 72W                    | 372mm | 250mm | 75mm | 7000-7900 Lm   | 100-110 lm/W | 4.8kg      |  |
| FLB-CW/120W          | 120W                   | 450mm | 340mm | 75mm | 12000-13000 Lm | 100-110 lm/W | 5.8kg      |  |
| FLB-CW/200W          | 200W                   | 450mm | 340mm | 90mm | 21000-22400 Lm | 105-115 lm/W | 7.8kg      |  |

## **DImensions:**

- · New Design gives higher lumens per watt with better light spread
- · High performance coating for rust prevention with 7 Year warranty
- · Attract less insects than incandescent lighting less cleaning and maintenance!
- · Can be switched on and off repeatedly, Ideal for use with Motion Sensors.
- · No warm up time needed to produce full light.
- · High performance chips and drivers with 7 Year Warranty