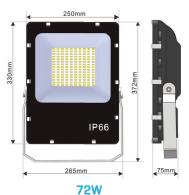

| LED Flood Light IP66 |                        |       |       |      |                |              |            |  |
|----------------------|------------------------|-------|-------|------|----------------|--------------|------------|--|
| Product Code         | Power<br>(No of Chips) | Н     | W     | D    | Lumens         | Efficiency   | Net weight |  |
| FLB-CW/50W           | 50W                    | 330mm | 225mm | 55mm | 5000-5500 Lm   | 100-110 lm/W | 3.1kg      |  |
| FLB-CW/72W           | 72W                    | 372mm | 250mm | 75mm | 7000-7900 Lm   | 100-110 lm/W | 4.8kg      |  |
| FLB-CW/120W          | 120W                   | 450mm | 340mm | 75mm | 12000-13000 Lm | 100-110 lm/W | 5.8kg      |  |
| FLB-CW/200W          | 200W                   | 450mm | 340mm | 90mm | 21000-22400 Lm | 105-115 lm/W | 7.8kg      |  |

## **DImensions:**

- · New Design gives higher lumens per watt with better light spread
- · High performance coating for rust prevention with 7 Year warranty
- · Attract less insects than incandescent lighting less cleaning and maintenance!
- · Can be switched on and off repeatedly, Ideal for use with Motion Sensors.
- · No warm up time needed to produce full light.
- · High performance chips and drivers with 7 Year Warranty