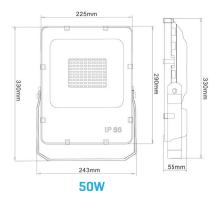

| LED Flood Light IP66 |                        |       |       |      |                |              |            |  |
|----------------------|------------------------|-------|-------|------|----------------|--------------|------------|--|
| Product Code         | Power<br>(No of Chips) | Н     | W     | D    | Lumens         | Efficiency   | Net weight |  |
| FLB-CW/50W           | 50W                    | 330mm | 225mm | 55mm | 5000-5500 Lm   | 100-110 lm/W | 3.1kg      |  |
| FLB-CW/72W           | 72W                    | 372mm | 250mm | 75mm | 7000-7900 Lm   | 100-110 lm/W | 4.8kg      |  |
| FLB-CW/120W          | 120W                   | 450mm | 340mm | 75mm | 12000-13000 Lm | 100-110 lm/W | 5.8kg      |  |
| FLB-CW/200W          | 200W                   | 450mm | 340mm | 90mm | 21000-22400 Lm | 105-115 lm/W | 7.8kg      |  |

## **DImensions:**

- · New Design gives higher lumens per watt with better light spread
- · High performance coating for rust prevention with 7 Year warranty
- · Attract less insects than incandescent lighting less cleaning and maintenance!
- · Can be switched on and off repeatedly, Ideal for use with Motion Sensors.
- · No warm up time needed to produce full light.
- · High performance chips and drivers with 7 Year Warranty