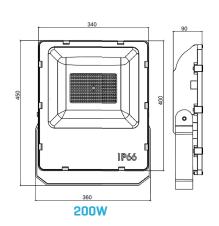

| LED Flood Light IP66 |                        |       |       |      |                |              |            |  |
|----------------------|------------------------|-------|-------|------|----------------|--------------|------------|--|
| Product Code         | Power<br>(No of Chips) | Н     | W     | D    | Lumens         | Efficiency   | Net weight |  |
| FLB-CW/50W           | 50W                    | 330mm | 225mm | 55mm | 5000-5500 Lm   | 100-110 lm/W | 3.1kg      |  |
| FLB-CW/72W           | 72W                    | 372mm | 250mm | 75mm | 7000-7900 Lm   | 100-110 lm/W | 4.8kg      |  |
| FLB-CW/120W          | 120W                   | 450mm | 340mm | 75mm | 12000-13000 Lm | 100-110 lm/W | 5.8kg      |  |
| FLB-CW/200W          | 200W                   | 450mm | 340mm | 90mm | 21000-22400 Lm | 105-115 lm/W | 7.8kg      |  |

## **DImensions:**

- · New Design gives higher lumens per watt with better light spread
- · High performance coating for rust prevention with 7 Year warranty
- · Attract less insects than incandescent lighting less cleaning and maintenance!
- · Can be switched on and off repeatedly, Ideal for use with Motion Sensors.
- · No warm up time needed to produce full light.
- · High performance chips and drivers with 7 Year Warranty