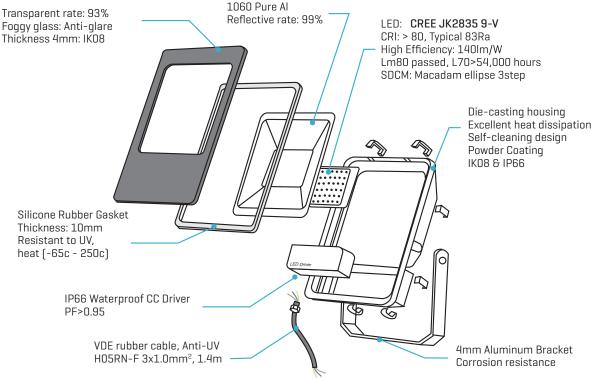

## **Technical Data:**

| Driver                       | Housed internally    |  |  |
|------------------------------|----------------------|--|--|
| Light Source                 | Cree JK2835 9-V      |  |  |
| Light Colour/<br>Temperature | Cool White (± 5700K) |  |  |
| Beam Angle                   | 120°                 |  |  |
| Life Span                    | >50,000 hours        |  |  |
| IP Rating                    | IP66                 |  |  |
| Housing Colour               | Black                |  |  |
| Tempered Glass               | Semi-frosted         |  |  |
| Working Temperature          | -20C to +50C         |  |  |
| Flex and plug                | Yes                  |  |  |
| Flex length                  | 1.4m                 |  |  |
|                              |                      |  |  |

## **DImensions:**

- · New Design gives higher lumens per watt with better light spread
- · High performance coating for rust prevention with 7 Year warranty
- · Attract less insects than incandescent lighting less cleaning and maintenance!
- · Can be switched on and off repeatedly, Ideal for use with Motion Sensors.
- · No warm up time needed to produce full light.
- · High performance chips and drivers with 7 Year Warranty