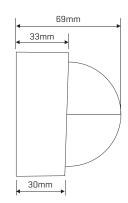

| 40 Seconds                                                                                                                 |
| Installation<br>Heights          | 2.5m to 4m                                                                                                                 |
| Detection Range<br>(see diagram) | Across sensor: 12m maximum Towards Sensor: 5m maximum Note: Detection range can vary, depending on the ambient temperature |
| Detection Angle                  | 180°                                                                                                                       |
| Maximum Load                     | LED: 400W<br>Incandescent: 2300W                                                                                           |

## **Dimensions:**





## **Field of View:**