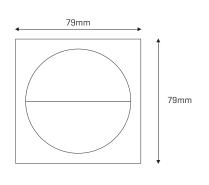

| 40 Seconds                                                                                                                 |
| Installation<br>Heights          | 2.5m to 4m                                                                                                                 |
| Detection Range<br>(see diagram) | Across sensor: 12m maximum Towards Sensor: 5m maximum Note: Detection range can vary, depending on the ambient temperature |
| Detection Angle                  | 180°                                                                                                                       |
| Maximum Load                     | LED: 400W<br>Incandescent: 2300W                                                                                           |

## **Dimensions:**





## **Field of View:**