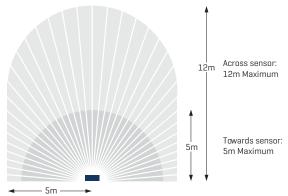

## **Technical Specifications:**

| Operating Voltage                | 230 V AC                                                                                                                   |
|----------------------------------|----------------------------------------------------------------------------------------------------------------------------|
| Frequency                        | 50 Hz / 60 Hz                                                                                                              |
| Standby Power                    | < 0.5 W                                                                                                                    |
| Protection Rating                | IP 55                                                                                                                      |
| Operating<br>Temperature         | -25 °C to +45 °C                                                                                                           |
| Lighting Level<br>Adjustment     | 2 Lux to 200 Lux, plus light level disable                                                                                 |
| Auto OFF time adjustment         | 2 seconds to 20 seconds and 2 minutes to 30 minutes                                                                        |
| Warm up time                     | 40 Seconds                                                                                                                 |
| Installation<br>Heights          | 2.5m to 4m                                                                                                                 |
| Detection Range<br>(see diagram) | Across sensor: 12m maximum Towards Sensor: 5m maximum Note: Detection range can vary, depending on the ambient temperature |
| Detection Angle                  | 180°                                                                                                                       |
| Maximum Load                     | LED: 400W<br>Incandescent: 2300W                                                                                           |

## **Field of View:**