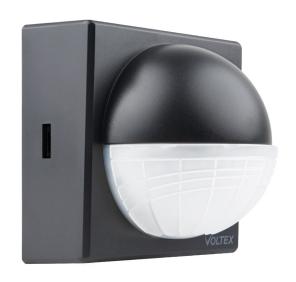

## Compact IP55 Outdoor Motion Sensor 180 Degree

OMS-180B and OMS-180W

OMS-180B - Black Version

OMS-180W - White Version