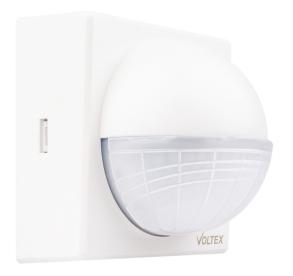

## Compact IP55 Outdoor Motion Sensor 180 Degree

OMS-180B and OMS-180W

OMS-180B - Black Version

OMS-180W - White Version