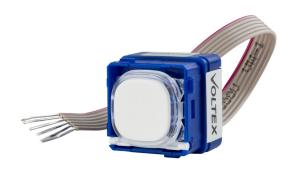

#### PLEASE NOTE: NOT SUITABLE FOR SWITCHING 240V. USE FOR **SWITCHING UP TO 24V ONLY**

SELV Push Button typically used as a momentary switch interface to electronic control products/systems which requires an SELV dry contact input.

- Switch contact rating: 24V dc 20mA maximum
- Integrated Blue and White LED backlight (Note: illuminating the Blue or white LED backlight is optional and requires a separate 5 - 24 V dc power supply (not included)
- When the blue or white LEDs are connected to 5-24 V dc, the backlight is permanently illuminated
- Fits Voltex and other brands which use the standard wall plate aperture.
- Ribbon cable length 140mm (included striped ends)