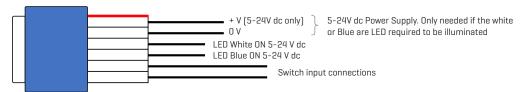

#### **RIBBON CABLE CONNECTIONS**

- Switch contact rating: 24V dc 20mA maximum
- Integrated Blue and White LED backlight (Note: illuminating the Blue or white LED backlight is optional and requires a separate 5 - 24 V dc power supply (not included)
- When the blue or white LEDs are connected to 5-24 V dc, the backlight is permanently illuminated
- Fits Voltex and other brands which use the standard wall plate aperture.
- Ribbon cable length 140mm (included striped ends)