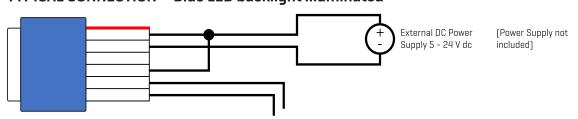

# TYPICAL CONNECTION - Blue LED backlight illuminated

Dry contact input to 3rd party device / system (Switching 24 V maximum)