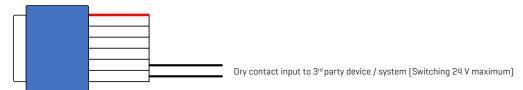

### TYPICAL CONNECTION - White LED backlight illuminated

Dry contact input to 3<sup>rd</sup> party device / system (Switching 24 V maximum)