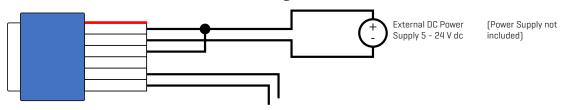

# TYPICAL CONNECTION - Blue LED backlight illuminated

Dry contact input to 3rd party device / system (Switching 24 V maximum)