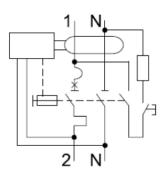

| Terminal Capacity (top):                              | 10mm² (with Busbar)<br>16mm² (without Busbar)*  |
| Terminal Capacity [bottom]:                           | 10mm² (with Busbar)<br>16mm² (without Busbar) * |
| Electro-mechanical endurance:                         | 4000                                            |
| Mounting:                                             | 35mm Din Rail                                   |
| Compatible Busbar:                                    | BUS-AV6-8M,<br>BUS-AV6-14M                      |
| Tan and hattam line and load compatible for easy feet |                                                 |

Top and bottom, line and load compatible for easy fast 'either-way-up' installations.

# **Compliance**

AS/NZS 61009.1:2015

### **Wiring Diagram**



# Line/Lead Compatible C6 VOLTEX Story - Stor

## The tripping characteristic curves



### **Dimensions: (mm)**



<sup>\*</sup>Use VBT Busbar Terminal for larger cable