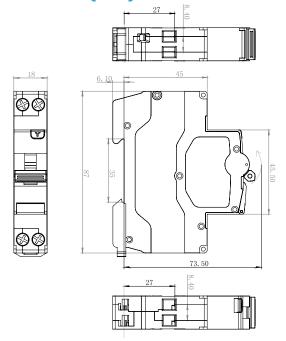

nal Capacity [bottom]:                           | 10mm² (with Busbar)<br>16mm² (without Busbar) * |
| Electro-mechanical endurance:                         | 4000                                            |
| Mounting:                                             | 35mm Din Rail                                   |
| Compatible Busbar:                                    | BUS-AV6-8M,<br>BUS-AV6-14M                      |
| Tan and hattam line and load compatible for easy feet |                                                 |

Top and bottom, line and load compatible for easy fast 'either-way-up' installations.

# **Compliance**

AS/NZS 61009.1:2015

### **Wiring Diagram**



# Line/Lead Compatible C6 VOLTEX Story - Stor

## The tripping characteristic curves



### **Dimensions: (mm)**



<sup>\*</sup>Use VBT Busbar Terminal for larger cable