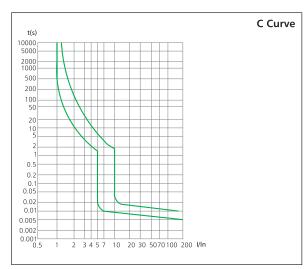

(without Busbar)*  |
| Terminal Capacity [bottom]:                           | 10mm² (with Busbar)<br>16mm² (without Busbar) * |
| Electro-mechanical endurance:                         | 4000                                            |
| Mounting:                                             | 35mm Din Rail                                   |
| Compatible Busbar:                                    | BUS-AV6-8M,<br>BUS-AV6-14M                      |
| Tan and hattam line and load compatible for easy feet |                                                 |

Top and bottom, line and load compatible for easy fast 'either-way-up' installations.

# **Compliance**

AS/NZS 61009.1:2015

### **Wiring Diagram**



# Line/Lead Compatible C6 VOLTEX Story - Stor

## The tripping characteristic curves



### **Dimensions: (mm)**



<sup>\*</sup>Use VBT Busbar Terminal for larger cable