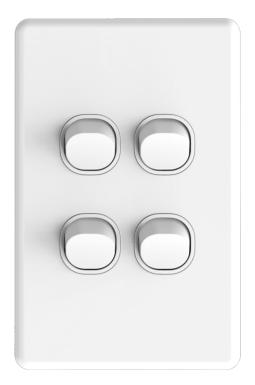

## Voltex Switch 4 gang 250V 16AX - Shadowline SLSW4

- $\left(1
  ight)$  Highly durable 100% virgin Polycarbonate material
- 2 Superior high UV and 'ageing' resistance, for maximum long term crisp white appearance
- 3 Fully approved to all relevant Australian Standards
- 4 Multiple fixing points (6 in total) to suit all possible mounting applications.
- 5 Strong, robust flat and phillips screwheads
- 6 Proven switch mechanism design guarantees no midpoint sticking.