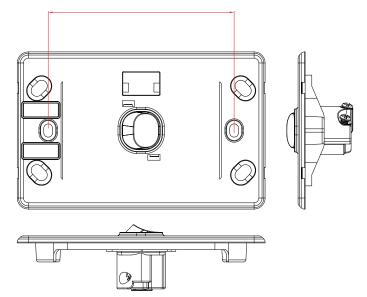

## Voltex Switch 4 gang 250V 16AX - Shadowline SLSW4



- $\left(1
  ight)$  Highly durable 100% virgin Polycarbonate material
- 2 Superior high UV and 'ageing' resistance, for maximum long term crisp white appearance
- 3 Fully approved to all relevant Australian Standards
- 4 Multiple fixing points (6 in total) to suit all possible mounting applications.
- 5 Strong, robust flat and phillips screwheads
- 6 Proven switch mechanism design guarantees no midpoint sticking.

84



Phone: 08 8374 4200

www.voltexelectrical.com.au

Email: sales@voltexelectrical.com.au



Email: sales@voltexelectrical.co.nz www.voltexelectrical.co.nz