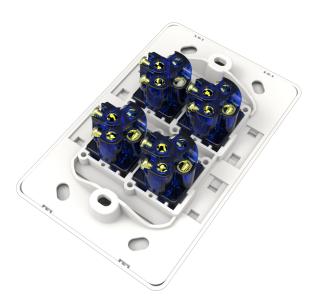

## Voltex Switch 4 gang 250V 16AX - Shadowline SLSW4

- $\left(1
  ight)$  Highly durable 100% virgin Polycarbonate material
- 2 Superior high UV and 'ageing' resistance, for maximum long term crisp white appearance
- 3 Fully approved to all relevant Australian Standards
- 4 Multiple fixing points (6 in total) to suit all possible mounting applications.
- 5 Strong, robust flat and phillips screwheads
- 6 Proven switch mechanism design guarantees no midpoint sticking.