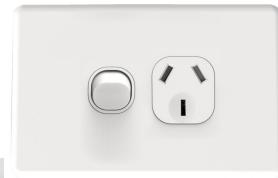

## Voltex Power Outlet Single 250V 10A - Shadowline

SLPP1H

Voltex Power Outlet Single 250V 15A - Shadowline