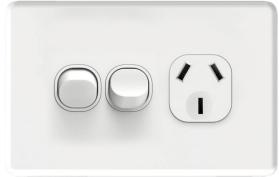

## SLPP1H15

Voltex Power Outlet single 250V 10A with extra switch - Shadowline

- 1) Highly durable 100% virgin Polycarbonate material
- 2 Superior high UV and 'ageing' resistance, for maximum long term crisp white appearance
- 3 Fully approved to all relevant Australian Standards
- 4 Multiple fixing points (6 in total) to suit all possible mounting applications.
- 5 Strong, robust flat and phillips screwheads
- 6 Proven switch mechanism design guarantees no midpoint sticking.