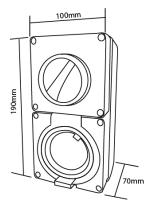

| UV Resistant:                       | Yes                                                      |
|  | Chemical resistant:                 | Low - Not suitable for environments with chemicals/ oils |
|  | Cable entry in enclosure:           | 25mm x 2 and 32mm x 1                                    |
|  | Max Terminal size for cable:        | 25mm2                                                    |
|  | Appropriate entry reducers included |                                                          |
|  |                                     |                                                          |

## **Compliance:**

AS 60529:2004/NZS IEC 60947.1:2015 Annex C:

| AS/NZS 3133 +A1    |  |
|--------------------|--|
| AS/NZS 3100 +A1-A4 |  |
| ΔS/N7S 3112 +Δ1+Δ2 |  |

## **Dimensions:**