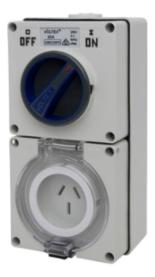

## **Switched Socket Outlets**

250V 20A 3 Flat Pins





## **Specifications:**

|  | Cover Material:                     | Polycarbonate                                            |
|--|-------------------------------------|----------------------------------------------------------|
|  | Protection type:                    | Without protection (No RCD)                              |
|  | IP rating:                          | IP66                                                     |
|  | Optimum Operating temperature:      | -25 to +50C                                              |
|  | UV Resistant:                       | Yes                                                      |
|  | Chemical resistant:                 | Low - Not suitable for environments with chemicals/ oils |
|  | Cable entry in enclosure:           | 25mm x 2 and 32