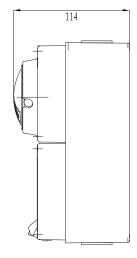

| Yes                                                      |
| Chemical resistant:           | Low - Not suitable for environments with chemicals/ oils |
| Cable entry in enclosure:     | 25mm x 2 and 32mm x 1                                    |
| Max Terminal size for cable:  | 25mm2                                                    |
| Appropriate entry reducers in | cluded                                                   |
|                               |                                                          |

## **Compliance:**

| AS 60529           | AS/NZS/IEC 60947.1 Annex C |  |  |
|--------------------|----------------------------|--|--|
| AS/NZS 3121        |                            |  |  |
| AS/NZS 3100 +A1-A4 |                            |  |  |

## **Dimensions:**