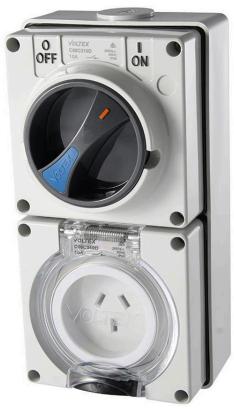

## **Switched Socket Outlets**

3 Flat Pin 250V 10-15A

| Reference | Volts | Amp | Pin No | Socket<br>Conf. | RCD<br>Current Rating | M<br>Rating |
|-----------|-------|-----|--------|-----------------|-----------------------|-------------|

| Reference | Volts | Amp | Pin No | Socket<br>Conf. | RCD<br>Current Rating | M<br>Rating | AC<br>Rating |
|-----------|-------|-----|--------|-----------------|-----------------------|-------------|--------------|
| C66C310D  | 250   | 10  | 3      |                 | 25A                   | 100         | AC22A        |
| C66C315D  | 250   | 15  | 3      |                 | 25A                   | 100         | AC22A        |

## **Specifications:**

| Cover Material:               | Polycarbonate                                            |
|-------------------------------|----------------------------------------------------------|
| Protection type:              | Without protection<br>(No RCD)                           |
| IP rating:                    | IP66                                                     |
| Operating temperature:        | -25°C to +75°C                                           |
| UV Resistant:                 | Yes                                                      |
| Chemical resistant:           | Low - Not suitable for environments with chemicals/ oils |
| Cable entry in enclosure:     | 25mm x 2 and 32mm x 1                                    |
| Max Terminal size for cable:  | 25mm2                                                    |
| Appropriate entry reducers in | cluded                                                   |
|                               |                                                          |