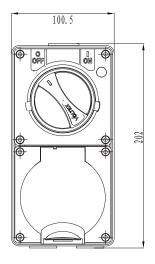

Yes                                                      |
| Chemical resistant:           | Low - Not suitable for environments with chemicals/ oils |
| Cable entry in enclosure:     | 25mm x 2 and 32mm x 1                                    |
| Max Terminal size for cable:  | 25mm2                                                    |
| Appropriate entry reducers in | cluded                                                   |
|                               |                                                          |

## **Compliance:**

| AS 60529           | AS/NZS/IEC 60947.1 Annex C |  |  |
|--------------------|----------------------------|--|--|
| AS/NZS 3121        |                            |  |  |
| AS/NZS 3100 +A1-A4 |                            |  |  |

## **Dimensions:**