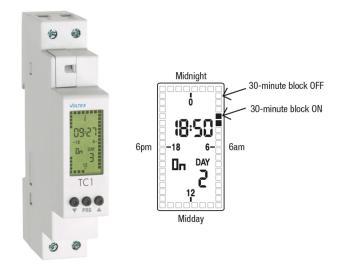

## **DINrail Timer 1 Channel** TC1

- 7 different programs, one for each day of the week
- Automatic summertime update (if required)
- Backup battery for maintaining the date and time without mains power
- Replaceable Lithium backup battery (4-year battery life)
- Low battery indicator
- Manual override (temporary or permanent)
- Backlight with auto power off