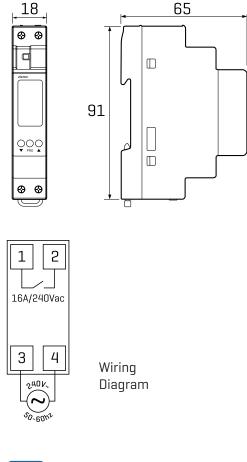

|
| Terminal size             | 1 x 4mm² cable maximum                                                                                                                      |
|                           |                                                                                                                                             |

## **DINrail Timer 1 Channel** TC1

- 7 different programs, one for each day of the week
- Automatic summertime update (if required)
- Backup battery for maintaining the date and time without mains power
- Replaceable Lithium backup battery (4-year battery life)
- Low battery indicator
- Manual override (temporary or permanent)
- Backlight with auto power off

## **Dimensions and Wiring:**