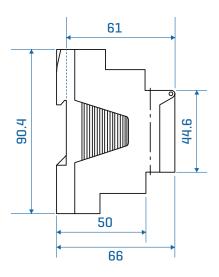

osed contacts   |
| Switching capacity          | LED lighting 180w                                         |
|                             | Incandescent lamp load: 1100 W                            |
|                             | Motor load 4A                                             |
| Manual override             | Yes, permanent override and temporary over•ride           |
| Protection rating           | IP 20                                                     |
| Battery backup              | Yes, NiMh rechargeable battery (200 hours)                |
| Programming                 | Daily, 96 switching segments per day<br>[15 minutes each] |
| Time accuracy               | ±1s/day (20 °C)                                           |

## 53.6

**Dimensions:** 

٠

٠

٠

•

•

•