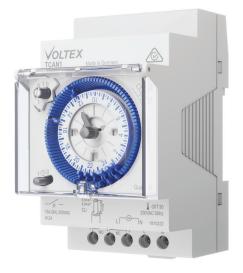

## **One Channel Analogue Timer** TCAN1

Daily switching programs (same switching times each day)

Multiple ON/OFF switching programs per day

Rechargeable battery backup

Clock hands for current time display

Permanent and temporary overrides.

96 switching segments (15 minutes each segment)

TCAN1

## **Technical Specifications:**

| Operating voltage           | 230 V AC 50Hz                                             |
|-----------------------------|-----------------------------------------------------------|
| Power consumption           | 1.3 W                                                     |
| Output channels             | 1                                                         |
| Shortest switching interval | 15 minutes                                                |
| Output contact              | Changeover - normally open and normally closed contacts   |
| Switching capacity          | LED lighting 180w                                         |
|                             | Incandescent lamp load: 1100 W                            |
|                             | Motor load 4A                                             |
| Manual override             | Yes, permanent override and temporary over•ride           |
| Protection rating           | IP 20                                                     |
| Battery backup              | Yes, NiMh rechargeable battery (200 hours)                |
| Programming                 | Daily, 96 switching segments per day<br>[15 minutes each] |
| Time accuracy               | ±1s/day (20 °C)                                           |