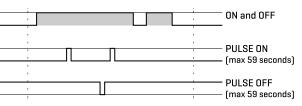

|
| Protection degree         | IP20                                                                                                                           |
| Quiescent Power           | 2W                                                                                                                             |
|                           |                                                                                                                                |
| Terminal size             | 1 x 4mm² cable maximum                                                                                                         |

## **Programming Options:**

#### **Time Programming**



#### Astronomical Programming



Z YEAR WARRANTY