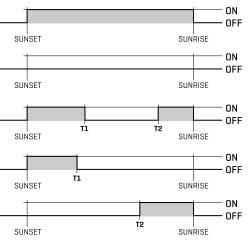

|
| Protection degree         | IP20                                                                                                                           |
| Quiescent Power           | 2W                                                                                                                             |
|                           |                                                                                                                                |
| Terminal size             | 1 x 4mm² cable maximum                                                                                                         |

## **Programming Options:**

#### **Time Programming**



#### Astronomical Programming



Z YEAR WARRANTY