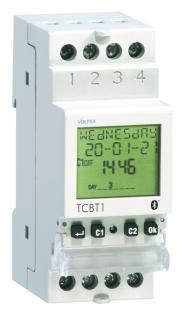

# **√OLTEX**<sup>®</sup> PRODUCT DATA SHEET

- Daily, Weekly Sunset/Sunrise programming
- ON, OFF and pulse outputs
- Random switching function
- Manual override
- Automatic summertime update
- Backup Battery life: 5 years (replaceable)
- Low battery warning