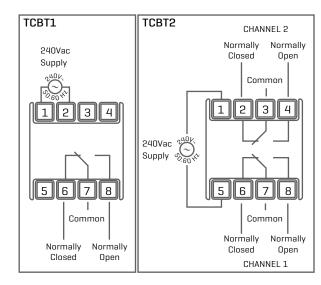

# **√OLTEX**<sup>®</sup> PRODUCT DATA SHEET



- Daily, Weekly Sunset/Sunrise programming
- ON, OFF and pulse outputs
- Random switching function
- Manual override
- Automatic summertime update
- Backup Battery life: 5 years (replaceable)
- Low battery warning

#### Android/iOS App functions:

- Create time switching programs Transfer switching programs onto
- multiple devices Acquire programs from a device and
- copy them to other device Test relay outputs
- lescreiay outputs
  - Acquire settings (date, time, coordinates, etc) automatically and transfer them to the device

### Wiring:



# Specifications:

| Power supply              | 240Vac 50Hz                                                                                                                    |
|---------------------------|--------------------------------------------------------------------------------------------------------------------------------|
| Relay capacity            | 16A @ 240Vac                                                                                                                   |
| Loads                     | Incandescent 2000 W<br>Fluorescent 250 VA<br>Low voltage halogen 1000 VA<br>Halogen (240 V) 2000 W<br>CFL 200 VA<br>LED 500 VA |
| Battery life/type         | 5 years/Lithium CR-2032