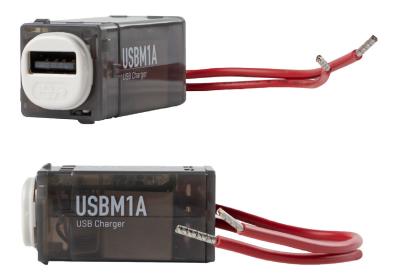

## **USB 1A Charger Mechanism** USBM1A

#### IA maximum charge rate

- Suits Apple<sup>™</sup>, Samsung<sup>™</sup> and other phones
- Requires Active and Neutral connections
- Fit up to six USB Chargers in 1 wall plate
- High efficiency, 50mW standby power
- Suitable for Voltex and other popular wall plates styles. Does not fit Clipsal Iconic® wall plates.
- Not compatible with Voltex Classic<sup>®</sup> CPP2VXWMS Vertical Double Power Point with extra Switch Provision however is fully compatible with Voltex Shadowline® SLPPVXWMS Vertical Double Power Points with extra Switch Provision.