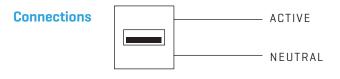

#### IA maximum charge rate

- Suits Apple<sup>™</sup>, Samsung<sup>™</sup> and other phones
- Requires Active and Neutral connections
- Fit up to six USB Chargers in 1 wall plate
- High efficiency, 50mW standby power
- Suitable for Voltex and other popular wall plates styles. Does not fit Clipsal Iconic® wall plates.
- Not compatible with Voltex Classic<sup>®</sup> CPP2VXWMS Vertical Double Power Point with extra Switch Provision however is fully compatible with Voltex Shadowline® SLPPVXWMS Vertical Double Power Points with extra Switch Provision.

#### **Technical Specifications:**

| Nominal Supply Voltage   | 240vac 50Hz (50mA                            |
|--------------------------|----------------------------------------------|
| Output                   | 5V @ 1A                                      |
| Maximum Load             | 5W                                           |
| Maximum output current   | 1A                                           |
| Certified Standard       | AS/NZS 60950-1, CISPR22,<br>AS/NZS 4655 MEPS |
| Mains Supply Connections | 240Vac Active and Neutral                    |
| Standby Power            | 50mW                                         |