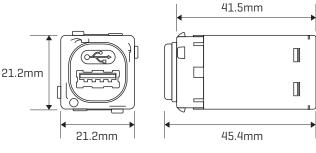

tch Provision however is fully compatible with Voltex Shadowline® SLPPVXWMS Vertical Double Power Points with extra Switch Provision.

#### **Technical Specifications:**

| Nominal Supply Voltage   | 240vac 50Hz (50mA                            |
|--------------------------|----------------------------------------------|
| Output                   | 5V @ 1A                                      |
| Maximum Load             | 5W                                           |
| Maximum output current   | 1A                                           |
| Certified Standard       | AS/NZS 60950-1, CISPR22,<br>AS/NZS 4655 MEPS |
| Mains Supply Connections | 240Vac Active and Neutral                    |
| Standby Power            | 50mW                                         |

### **Dimensions**