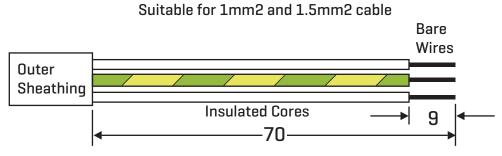

# Installation Guide



Fully certified to all relevant Australian standards

## 10A/ 15A 3 Pin Plug Top

#### **Stripping Dimensions**

(Actual Size in mm)



#### Wiring Instructions

- 1. Slip cord grip nut (small end first) and cover over flexible cord.
- 2. Connect EARTH wire with GREEN/YELLOW stripe (or all GREEN) to EARTH terminal marked E and with GREEN indication.
- 3. Connect BROWN (or RED) wire to Active terminal marked A.
- 4. Connect BLUE (or BLACK) wire to Neutral terminal marked N.
- 5. Ensure all wires are securely looped under the cord grip hooks.
- 6. Double check EARTH wire is connected to EARTH terminal.
- 7. Fit cover and tighten cord grip nut.



## Safety Precautions

Ensure EARTH wire with GREEN/YELLOW stripes (or all GREEN) is connected to EARTH terminal marked"E" and with GREEN coloured mark.

### **Voltex Electrical**

Australia www.voltexelectrical.com.au P: 1300 722 275 E: sales@voltexelectrical.com.au

New Zealand