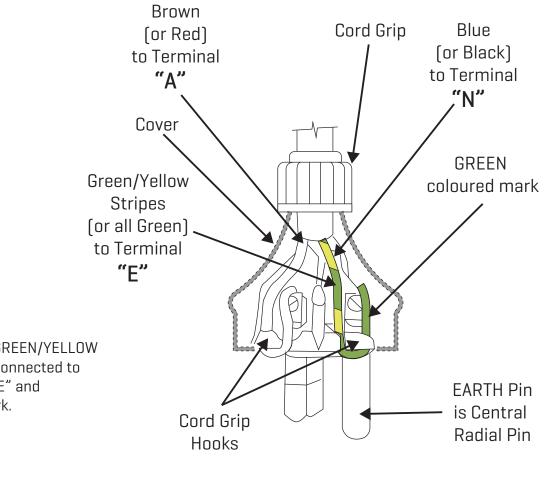

#### Wiring Instructions

- 1. Slip cord grip nut (small end first) and cover over flexible cord.
- 2. Connect EARTH wire with GREEN/YELLOW stripe (or all GREEN) to EARTH terminal marked E and with GREEN indication.
- 3. Connect BROWN (or RED) wire to Active terminal marked A.
- 4. Connect BLUE (or BLACK) wire to Neutral terminal marked N.
- 5. Ensure all wires are securely looped under the cord grip hooks.
- 6. Double check EARTH wire is connected to EARTH terminal.
- 7. Fit cover and tighten cord grip nut.

## Safety Precautions

Ensure EARTH wire with GREEN/YELLOW stripes (or all GREEN) is connected to EARTH terminal marked"E" and with GREEN coloured mark.