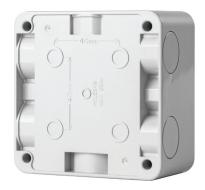

WPS220V2 FRONT

WPS220V2 BACK

IP66 rated, 20A Double Pole Compact Isolator Switch suitable for a wide range of applications.

- Pad-lockable switch in the OFF position.
- IP66 rated.
- Stainless steel cover screws.
- 20mm & 25mm cable entries.
  - Pips for cover screws and mounting screws.
  - o Double screw cable connector.
  - o Drill template for mounting holes.