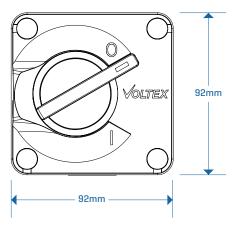

WPS220V2 FRONT



WPS220V2 BACK

IP66 rated, 20A Double Pole Compact Isolator Switch suitable for a wide range of applications.

- Pad-lockable switch in the OFF position.
- IP66 rated.
- Stainless steel cover screws.
- 20mm & 25mm cable entries.
  - Pips for cover screws and mounting screws.
  - o Double screw cable connector.
  - o Drill template for mounting holes.

## **Technical Specifications**

| Current Rating  | 20A             |
|-----------------|-----------------|
| Number of Poles | Double          |
| Rated Voltage   | 250V AC 50Hz    |
| IP Rating       | IP66            |
| Motor Rating    | M100 AC-23A     |
| Material        | UV Resistant PC |

## **Compliance**

AS 3133 IEC 60947-3 IEC 60947-1 AS 60529



## **Dimensions**