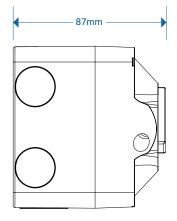

WPS220V2 FRONT



WPS220V2 BACK

IP66 rated, 20A Double Pole Compact Isolator Switch suitable for a wide range of applications.

- Pad-lockable switch in the OFF position.
- IP66 rated.
- Stainless steel cover screws.
- 20mm & 25mm cable entries.
  - Pips for cover screws and mounting screws.
  - o Double screw cable connector.
  - o Drill template for mounting holes.

## **Technical Specifications**

| Current Rating  | 20A             |
|-----------------|-----------------|
| Number of Poles | Double          |
| Rated Voltage   | 250V AC 50Hz    |
| IP Rating       | IP66            |
| Motor Rating    | M100 AC-23A     |
| Material        | UV Resistant PC |

## **Compliance**

AS 3133 IEC 60947-3 IEC 60947-1 AS 60529



## **Dimensions**