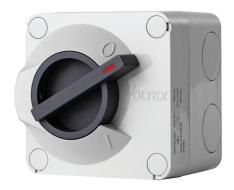

WPS220V2 FRONT

WPS220V2 BACK

IP66 rated, 20A Double Pole Compact Isolator Switch suitable for a wide range of applications.

- Pad-lockable switch in the OFF position.
- IP66 rated.
- Stainless steel cover screws.
- 20mm & 25mm cable entries.
  - Pips for cover screws and mounting screws.
  - o Double screw cable connector.
  - o Drill template for mounting holes.