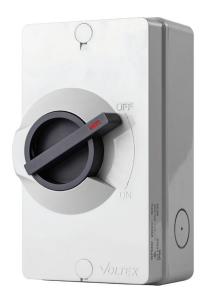

WPS363V2 FRONT

WPS363V2 BACK

IP66 rated 63A Three Pole Isolator Switch suitable for a wide range of applications.

- Pad-lockable switch in the OFF position.
- IP66 rated.
- Stainless steel cover screws.
- Thread 25mm cable entries 2 bottom entries and 2 top entries.
- 2 x 25mm rear entry cutouts
- 2 x 25mm side entry cutouts (left and right)
- Supplied with
  - Pips for cover screws and mounting screws.
  - 25-20mm threaded reducers.
  - Drill template for mounting holes.