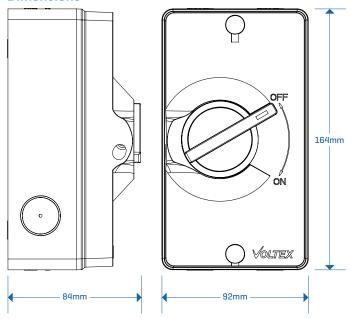

S363V2 FRONT



WPS363V2 BACK

IP66 rated 63A Three Pole Isolator Switch suitable for a wide range of applications.

- Pad-lockable switch in the OFF position.
- IP66 rated.
- Stainless steel cover screws.
- Thread 25mm cable entries 2 bottom entries and 2 top entries.
- 2 x 25mm rear entry cutouts
- 2 x 25mm side entry cutouts (left and right)
- Supplied with
  - Pips for cover screws and mounting screws.
  - 25-20mm threaded reducers.
  - Drill template for mounting holes.

## **Technical Specifications**

| Current Rating  | 63A             |
|-----------------|-----------------|
| Number of Poles | Three           |
| Rated Voltage   | 440V AC 50Hz    |
| IP Rating       | IP66            |
| Motor Rating    | M220 AC-23A     |
| Material        | UV Resistant PC |

## **Dimensions**



## Compliance

AS 60947.3 AS/NZS 60947.1 AS 60529