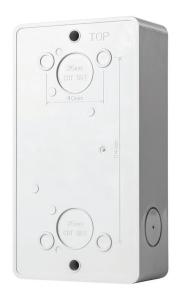

WPS363V2 FRONT

WPS363V2 BACK

IP66 rated 63A Three Pole Isolator Switch suitable for a wide range of applications.

- Pad-lockable switch in the OFF position.
- IP66 rated.
- Stainless steel cover screws.
- Thread 25mm cable entries 2 bottom entries and 2 top entries.
- 2 x 25mm rear entry cutouts
- 2 x 25mm side entry cutouts (left and right)
- Supplied with
  - Pips for cover screws and mounting screws.
  - 25-20mm threaded reducers.
  - Drill template for mounting holes.