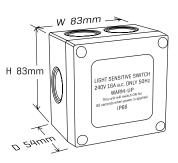

ON - 25 Lux, OFF - 50 Lux

30 minutes to 15.5 hours

W=83mm H=83mm D=54mm

**5A LED Lighting** 

16A fluorescent

0 to +50°C

IP66

0 W

1 minute

30 minutes

**Dimensions:** 

Wiring:

**Basic installation** 

Installation with override