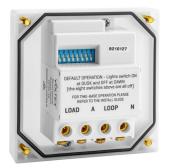

## **Operating Modes:**

|   | Mode                             | Description                                                                                                                                                   |
|---|----------------------------------|---------------------------------------------------------------------------------------------------------------------------------------------------------------|
| 1 | Dusk-Dawn Mode<br>(DEFAULT Mode) | Turns the load ON at dusk and OFF at dawn. The product is supplied set to this mode                                                                           |
| 2 | Delay Timer mode                 | Turns the load ON at dusk and runs for a pre-set length of time every night<br>The ON time can be set in 30 minutes increments, from 30 minutes to 15.5 hours |
| 3 | Real Time Mode                   | Turns the load ON at dusk and OFF at the same set time of night, every night                                                                                  |
| 4 | ECO mode                         | Turns the load ON at dusk, OFF during the middle of the night, and back ON again until dawn                                                                   |