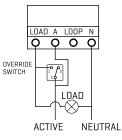

1 minute

30 minutes

**Dimensions:** 

Wiring:

**Basic installation** 

Installation with override