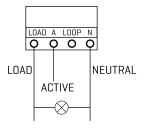

1 minute

30 minutes

**Dimensions:** 

Wiring:

**Basic installation** 

Installation with override