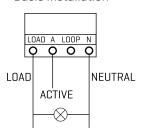

|  |
| Material              | UV stabilised Polycarbonate                                        |  |
| Minimum Load          | 0 W                                                                |  |
| Switching levels      | ON - 25 Lux, OFF - 50 Lux                                          |  |
| Turn ON/OFF delay     | 1 minute                                                           |  |
| Timer Range           | 30 minutes to 15.5 hours                                           |  |
| Timer Steps           | 30 minutes                                                         |  |
| Dimensions            | W=83mm H=83mm D=54mm                                               |  |

#### **Dimensions:**



### Wiring:

Basic installation





## **Operating Modes:**

|   | Mode                             | Description                                                                                                                                                |
|---|----------------------------------|------------------------------------------------------------------------------------------------------------------------------------------------------------|
| 1 | Dusk-Dawn Mode<br>(DEFAULT Mode) | Turns the load ON at dusk and OFF at dawn. The product is supplied set to this mode                                                                        |
| 2 | Delay Timer mode                 | Turns the load ON at dusk and runs for a pre-set length of time every night The ON time can be set in 30 minutes increments, from 30 min