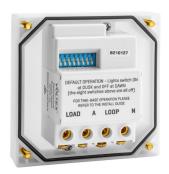

## **Operating Modes:**

|   | Mode                             | Description                                                                                                                                                |
|---|----------------------------------|------------------------------------------------------------------------------------------------------------------------------------------------------------|
| 1 | Dusk-Dawn Mode<br>(DEFAULT Mode) | Turns the load ON at dusk and OFF at dawn. The product is supplied set to this mode                                                                        |
| 2 | Delay Timer mode                 | Turns the load ON at dusk and runs for a pre-set length of time every night The ON time can be set in 30 minutes increments, from 30 minutes to 15.5 hours |
| 3 | Real Time Mode                   | Turns the load ON at dusk and OFF at the same set time of night, every night                                                                               |
| 4 | ECO mode                         | Turns the load ON at dusk, OFF during the middle of the night, and back ON again until dawn                                                                |