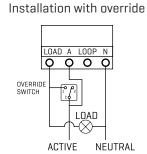

|  |
| Material              | UV stabilised Polycarbonate                                        |  |
| Minimum Load          | 0 W                                                                |  |
| Switching levels      | ON - 25 Lux, OFF - 50 Lux                                          |  |
| Turn ON/OFF delay     | 1 minute                                                           |  |
| Timer Range           | 30 minutes to 15.5 hours                                           |  |
| Timer Steps           | 30 minutes                                                         |  |
| Dimensions            | W=83mm H=83mm D=54mm                                               |  |

#### **Dimensions:**



### Wiring:

Basic installation





## **Operating Modes:**

|   | Mode                             | Description                                                                                                                                                |
|---|----------------------------------|------------------------------------------------------------------------------------------------------------------------------------------------------------|
| 1 | Dusk-Dawn Mode<br>(DEFAULT Mode) | Turns the load ON at dusk and OFF at dawn. The product is supplied set to this mode                                                                        |
| 2 | Delay Timer mode                 | Turns the load ON at dusk and runs for a pre-set length of time every night The ON time can be set in 30 minutes increments, from 30 minut