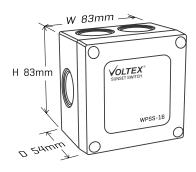

#### **Dimensions:**

# **Technical Specifications:**

| Operating Voltage     | 220 - 240Vac 50Hz                                                  |  |
|-----------------------|--------------------------------------------------------------------|--|
| Maximum Load Ratings  | 5A LED Lighting<br>16A incandescent and halogen<br>16A fluorescent |  |
| Operating Temperature | 0 to +50°C                                                         |  |
| Ingress Protection    | IP66                                                               |  |
| Material              | UV stabilised Polycarbonate                                        |  |
| Minimum Load          | 0 W                                                                |  |
| Switching levels      | ON - 25 Lux, OFF - 50 Lux                                          |  |
| Turn ON/OFF delay     | 1 minute                                                           |  |
| Timer Range           | 30 minutes to 15.5 hours                                           |  |
| Timer Steps           | 30 minutes                                                         |  |
| Dimensions            | W=83mm H=83mm D=54mm                                               |  |