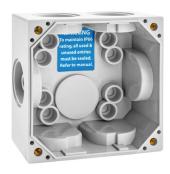

# **Technical Specifications:**

| Operating Voltage     | 220 - 240Vac 50Hz                                                  |  |
|-----------------------|--------------------------------------------------------------------|--|
| Maximum Load Ratings  | 5A LED Lighting<br>16A incandescent and halogen<br>16A fluorescent |  |
| Operating Temperature | 0 to +50°C                                                         |  |
| Ingress Protection    | IP66                                                               |  |
| Material              | UV stabilised Polycarbonate                                        |  |
| Minimum Load          | 0 W                                                                |  |
| Switching levels      | ON - 25 Lux, OFF - 50 Lux