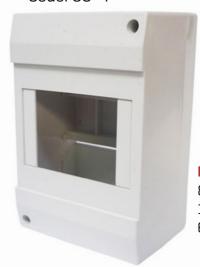

# **Switchboards**Surface Covers

VOLTEX® surface covers are made with high quality fire resistance plastics and are available from 1 to 8 way. All our switchboards can incorporate our complete line of circuit breakers depending on your job requirements.

#### Surface Cover, 1 way

Code: SC-1



Dimensions: 32mm(W) x 130mm(H) x 60mm(L)

## Surface Cover, 2 way

Code: SC-2



Dimensions: 50mm(W) x 130mm(H) x 60mm(L)

## Surface Cover, 4 way

Code: SC-4



Dimensions: 84mm(W) x 130mm(H) x 60mm(L)

#### Surface Cover, 6 way

Code: SC-6



Dimensions: 121mm(W) x 160mm(H) x 60mm(L)

### Surface Cover, 8 way

Code: SC-8



Dimensions: 157mm(W) x 160mm(H) x 60mm(L)