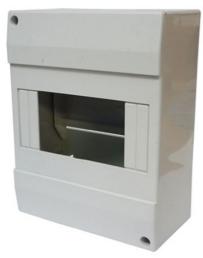

#### Surface Cover, 6 way

Code: SC-6

Dimensions: 121mm(W) x 160mm(H) x 60mm(L)