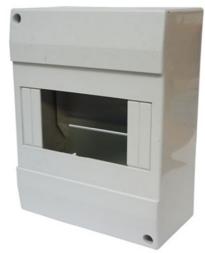

# **Switchboards**Surface Covers

VOLTEX® surface covers are made with high quality fire resistance plastics and are available from 1 to 8 way. All our switchboards can incorporate our complete line of circuit breakers depending on your job requirements.

#### Surface Cover, 1 way

Code: SC-1



Dimensions: 32mm(W) x 130mm(H) x 60mm(L)

## Surface Cover, 2 way

Code: SC-2



Dimensions: 50mm(W) x 130mm(H) x 60mm(L)

## Surface Cover, 4 way

Code: SC-4



Dimensions: 84mm(W) x 130mm(H) x 60mm(L)

#### Surface Cover, 6 way

Code: SC-6



Dimensions: 121mm(W) x 160mm(H) x 60mm(L)

### Surface Cover, 8 way

Code: SC-8



Dimensions: 157mm(W) x 160mm(H) x 60mm(L)